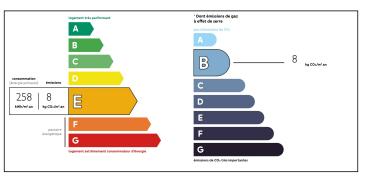

Ref: A24401RA86 Price: 283 500 EUR

agency fees included: 0 % TTC to be paid by the buyer (301 887 EUR without fees)

Offer accepted! Magnificent 6 bedroom country property including annexe and gite, barns, woodland and pool



# INFORMATION

Town: Brux

Department: Vienne

Bed: 6

Bath: 4

Floor: 229 m2 Plot Size: 6800 m2













# IN BRIEF

This property is simply stunning, full of character and original charm. It has been carefully renovated retaining the period features. The main property is divided into 2 separate dwellings 4 bedrooms in main house and I bedroom in the annex. There is also a separate I bedroom gite. There are two large barns, large grounds with a wooded area. The heated in ground pool is stunning, surrounded by a large, stylish terrace area.





NB. Quoted prices relate to euro transactions. Fluctuations in exchange rates are not the responsibility of the agency or those representing it. The agency and its representatives are not authorised to make or give guarantees relating to the property. These particulars do not form part of any contract but are to be taken as a general representation of the property. Any areas, measurements or distances are approximate. Text, photographs and plans, where applicable, are for guidance only. Leggett and its representatives have not tested services, equipment or facilities and cannot guarantee the same.

Particulars for off-plan purchases are intended as a guide only. Final finishes to the property may vary. Purchasers are advised to engage a solicitor to check the plans and specifications as