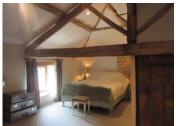

Sitting room - impressive reception room, with flagstone floor, exposed beams and fireplace with log burner.