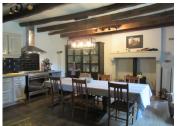

## MAIN HOUSE - GROUND FLOOR

Entrance hall - charming hall, with flagstone floor and original sink with traditional bulls eye window.

Shower room - vintage style suite, with shower, basin and WC.

Kitchen - spacious and traditional kitchen with lovely fireplace and log burner.