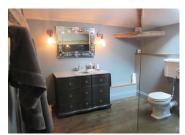

## MAIN HOUSE - GROUND FLOOR

Entrance hall - charming hall, with flagstone floor and original sink with traditional bulls eye window.

Shower room - vintage style suite, with shower, basin and WC.

Kitchen - spacious and traditional kitchen with lovely fireplace and log burner.