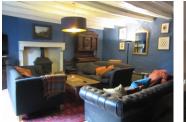

Sitting room - impressive reception room, with flagstone floor, exposed beams and fireplace with log burner.