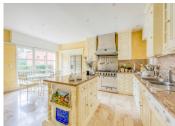

This is followed by the dining room, then the fully fitted and equipped kitchen. Both rooms open onto the terrace and garden.

A fitted laundry room and scullery/boiler room complete the space.

At the other end of the first floor is a night space comprising a 60 sqm master suite with full bathroom, dressing room and study, as well as a bedroom and shower room with toilet.