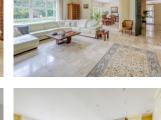

This is followed by the dining room, then the fully fitted and equipped kitchen. Both rooms open onto the terrace and garden.

A fitted laundry room and scullery/boiler room complete the space.

At the other end of the first floor is a night space comprising a 60 sqm master suite with full bathroom, dressing room and study, as well as a bedroom and shower room with toilet.