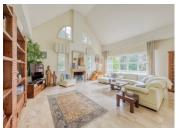

The 400 sqm house is set in 2107 sqm of enclosed, private, landscaped grounds with trees and a heated 11x 5m swimming pool.

As soon as you enter, the tone is set : volume and luminosity.

You enter into a vast cathedral hall with nearly 6m high ceilings, cloakroom and guest toilet. The impression of space is all the more pleasant as it continues into the living room, which benefits from the same volume. This bright room boasts large picture windows opening onto the terrace and garden, as well as a beautiful marble fireplace.