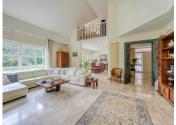

The 400 sqm house is set in 2107 sqm of enclosed, private, landscaped grounds with trees and a heated 11x 5m swimming pool.

As soon as you enter, the tone is set : volume and luminosity.

You enter into a vast cathedral hall with nearly 6m high ceilings, cloakroom and guest toilet. The impression of space is all the more pleasant as it continues into the living room, which benefits from the same volume. This bright room boasts large picture windows opening onto the terrace and garden, as well as a beautiful marble fireplace.