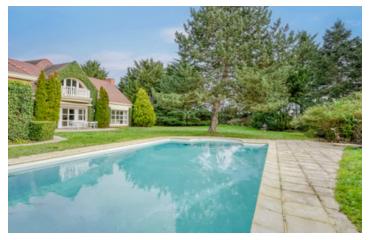

#### Exceptional property with heated pool and direct access to Etiolles golf course

#### IN BRIEF

A unique property for lovers of GOLF and NATURE. Just 30 minutes from Paris, in an exceptional setting in the heart of the Sénart forest, this magnificent property is located directly on the Etiolles golf course, in a gated, secure residence. It benefits from uninterrupted views and DIRECT ACCESS TO THE GREEN. The 400 sgm house is set in 2107 sqm of closed, landscaped garden with trees and a heated 11x 5 m swimming pool. Volume and luminosity are the key words of this exceptional house with its ideal layout, between generous living spaces and the sleeping areas comprised of five bedrooms, including a 60 sqm suite on the ground floor. Enclosed landscaped garden with trees and heated swimming pool. Double garage, partial basement and storage space. Ideal for a primary or secondary residence.

### DESCRIPTION

For GOLFERS or lovers of QUIETNESS and NATURE.

Just 30 minutes from Paris, in an exceptional setting in the heart of the Sénart forest, this magnificent property is located directly on the Etiolles golf course, in a gated, secure residence. It benefits from unobstructed views and DIRECT ACCESS TO THE GREEN.

The 400 sqm house is set in 2107 sqm of enclosed, private, landscaped grounds with trees and a heated 11x 5m swimming pool.

As soon as you enter, the tone is set : volume and luminosity.

You enter into a vast cathedral hall with nearly 6m high ceilings, cloakroom and guest toilet. The impression of space is all the more pleasant as it continues into the living room, which benefits from the same volume. This bright room boasts large picture windows opening onto the terrace and garden, as well as a beautiful marble fireplace.