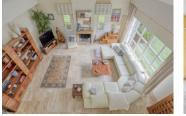

The 400 sqm house is set in 2107 sqm of enclosed, private, landscaped grounds with trees and a heated 11x 5m swimming pool.

As soon as you enter, the tone is set : volume and luminosity.

You enter into a vast cathedral hall with nearly 6m high ceilings, cloakroom and guest toilet. The impression of space is all the more pleasant as it continues into the living room, which benefits from the same volume. This bright room boasts large picture windows opening onto the terrace and garden, as well as a beautiful marble fireplace.

Access to the second floor is via two independent staircases that lead to a mezzanine living room with balcony, a vast room (over 40sqm) now used as an office, three large bedrooms and two bathrooms, and a large bedroom...