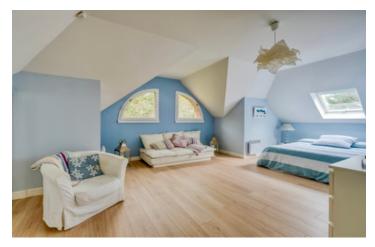

The 400 sqm house is set in 2107 sqm of enclosed, private, landscaped grounds with trees and a heated 11x 5m swimming pool.

As soon as you enter, the tone is set : volume and luminosity.

You enter into a vast cathedral hall with nearly 6m high ceilings, cloakroom and guest toilet. The impression of space is all the more pleasant as it continues into the living room, which benefits from the same volume. This bright room boasts large picture windows opening onto the terrace and garden, as well as a beautiful marble fireplace.

Access to the second floor is via two independent staircases that lead to a mezzanine living room with balcony, a vast room (over 40sqm) now used as an office, three large bedrooms and two bathrooms, and a large bedroom...