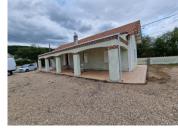

## IN BRIEF

Single-storey house comprising a large living room, I large bedroom, shower room with wc. Garage 60 m2 Enclosed grounds of 900m2. Gas central heating. Mains drainage.

Price: 172 043 EUR agency fees to be paid by the seller

A large room, offering comfort and space for the occupants.

A bathroom with toilet, for more practicality.

A spacious garage of 60 m<sup>2</sup>, offering additional storage space or the possibility of transforming it into a workshop as needed.

The land is enclosed, thus offering privacy and security, with an area of 900 m<sup>2</sup>, offering many opportunities for outdoor development.

The house is equipped with city gas heating, which ensures efficient thermal comfort. In addition, it is connected to the mains sewer, offering a practical and modern sanitation solution.