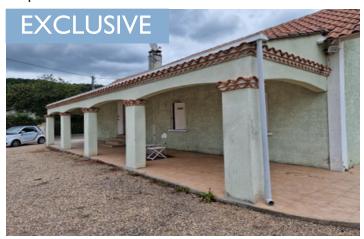

Ref: A24340SOC24

Ideal for first-time buyers or investors. One-bedroom single storey house with garage and garden. Near shops.

## IN BRIEF

Single-storey house comprising a large living room, I large bedroom, shower room with wc. Garage 60 m2 Enclosed grounds of 900m2. Gas central heating. Mains drainage.

Price: 172 043 EUR agency fees to be paid by the seller

#### DESCRIPTION

This single storey home offers interesting potential with a simple but functional layout. Its main features are:

A large living room, offering an open and bright space for the living room, the dining room and possibly the kitchen.