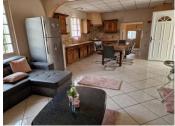

## IN BRIEF

Single-storey house comprising a large living room, I large bedroom, shower room with wc. Garage 60 m2 Enclosed grounds of 900m2. Gas central heating. Mains drainage.

Price: 172 043 EUR agency fees to be paid by the seller

#### DESCRIPTION

This single storey home offers interesting potential with a simple but functional layout. Its main features are:

A large living room, offering an open and bright space for the living room, the dining room and possibly the kitchen.