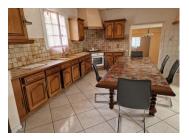

#### DESCRIPTION

This single storey home offers interesting potential with a simple but functional layout. Its main features are:

A large living room, offering an open and bright space for the living room, the dining room and possibly the kitchen.