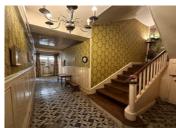

Independant kitchen with dining room, shower room and WC.

Second floor, 4 large bedrooms with wooden floors and views over Excideuil, shower room and WC.

3rd floor; large convertible loft space.

The roof is in good condition, double glazing in most of the rooms, mains drainage, and oil central heating.