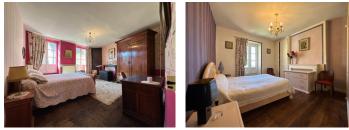

# DESCRIPTION

The house is composed of 3 rooms on the ground floor; WC, boiler room, utility room. The hallway opens out onto the garden.

First floor: large lounge/dining room with ancient fireplace and wooden flooring.

Independant kitchen with dining room, shower room and WC.

Second floor, 4 large bedrooms with wooden floors and views over Excideuil, shower room and WC.

3rd floor; large convertible loft space.

The roof is in good condition, double glazing in most of the rooms, mains drainage, and oil central heating.