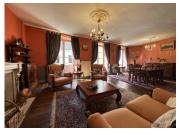

# DESCRIPTION

The house is composed of 3 rooms on the ground floor; WC, boiler room, utility room. The hallway opens out onto the garden.

First floor: large lounge/dining room with ancient fireplace and wooden flooring.