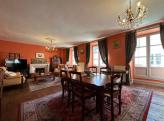

# DESCRIPTION

The house is composed of 3 rooms on the ground floor; WC, boiler room, utility room. The hallway opens out onto the garden.

First floor: large lounge/dining room with ancient fireplace and wooden flooring.