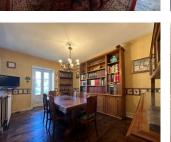

# DESCRIPTION

The house is composed of 3 rooms on the ground floor; WC, boiler room, utility room. The hallway opens out onto the garden.

First floor: large lounge/dining room with ancient fireplace and wooden flooring.