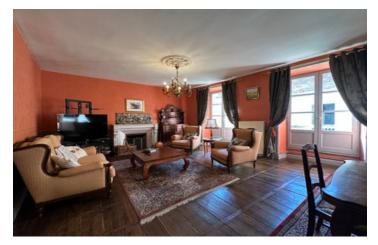

# DESCRIPTION

The house is composed of 3 rooms on the ground floor; WC, boiler room, utility room. The hallway opens out onto the garden.

First floor: large lounge/dining room with ancient fireplace and wooden flooring.