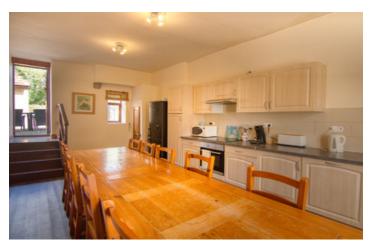

Let's walk the complex from end to end Gite one 39m2 (€350 - €380 p/w) Ground floor: Living room and open plan kitchen. Wood burner for heating. First floor: Two bedrooms with family bathroom

Gite two 45m2 (€350 - €380 p/w) Ground floor: Living room and open plan kitchen. Wood burner for heating. First floor: Two bedrooms with family bathroom

Gite three 110m2 (€500 - €575 p/w) Ground floor: Kitchen/dining room, lounge with wood burner, bathroom with WC First floor: Two bedrooms, shower room, second bathroom with WC Second floor: Two bedrooms plus attic hobbit room