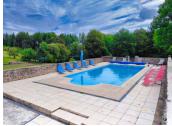

# IN BRIEF

Just 10 minutes drive to the historic town of La Souterraine you will find this lovely gîte complex within a quiet setting in a Haute Vienne country hamlet. With 14 bedrooms and 9 bathrooms there are too many rooms to cover in a few photos so we have made a 360 tour to give you a better feel for the accommodation that is on offer here. You have a heated in ground pool, large grassed areas, stone fire pit with seating and games area for guests to enjoy. The location is perfect for cycling and hiking and the leisure lakes of Saint Pardoux are a short 20 minute drive. Handy to the A20 motorway you are 10 minutes to La Souterraine which has major supermarkets, schools and InterCity train which will take you to Paris and beyond. Limoges airport is around 30 minutes down the motorway.