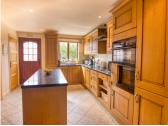

### DESCRIPTION

There is so much on offer here it is going to be hard to put into words. The complex consists of five kitchens, nine bathrooms and fourteen bedrooms spread across five separate accommodations and large grounds. Too much for photos of every room so we have put together a lovely 3D tour so you can gain appreciation for the scope of the property!

Let's walk the complex from end to end Gite one 39m2 (€350 - €380 p/w) Ground floor: Living room and open plan kitchen. Wood burner for heating. First floor: Two bedrooms with family bathroom

Gite two 45m2 (€350 - €380 p/w) Ground floor: Living room and open plan kitchen. Wood burner for heating. First floor: Two bedrooms with family bathroom

Gite three 110m2 (€500 - €575 p/w) Ground floor: Kitchen/dining room, lounge with wood burner, bathroom with WC First floor: Two bedrooms, shower room, second bathroom with WC Second floor: Two bedrooms plus attic hobbit room

#### Main house 130m2

Ground floor: Living room with wood burner and open plan kitchen with enclosed veranda, WC and utility room.

First floor: Three bedrooms, ensuite with WC, study, family bathroom with WC

Second floor: Two bedrooms and family bathroom with  $\ensuremath{\mathsf{WC}}$ 

Gite four / Games room 73m2 (€350 - €380 p/w) Ground floor: Kitchenette, shower room with WC, bedroom and large entertaining room with wood burner.