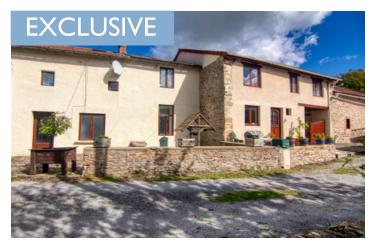

### Gîte complex of 5 attached buildings plus heated pool

# IN BRIEF

Just 10 minutes drive to the historic town of La Souterraine you will find this lovely gîte complex within a quiet setting in a Haute Vienne country hamlet. With 14 bedrooms and 9 bathrooms there are too many rooms to cover in a few photos so we have made a 360 tour to give you a better feel for the accommodation that is on offer here. You have a heated in ground pool, large grassed areas, stone fire pit with seating and games area for guests to enjoy. The location is perfect for cycling and hiking and the leisure lakes of Saint Pardoux are a short 20 minute drive. Handy to the A20 motorway you are 10 minutes to La Souterraine which has major supermarkets, schools and InterCity train which will take you to Paris and beyond. Limoges airport is around 30 minutes down the motorway.

### DESCRIPTION

There is so much on offer here it is going to be hard to put into words. The complex consists of five kitchens, nine bathrooms and fourteen bedrooms spread across five separate accommodations and large grounds. Too much for photos of every room so we have put together a lovely 3D tour so you can gain appreciation for the scope of the property!