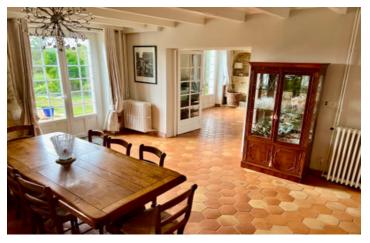

## IN BRIEF

Discover this enchanting property sitting majestically overlooking far reaching views. It radiates a dreamy style of living with all the comforts one could wish for. Three bedrooms, 3 bathrooms, an exquisite fitted kitchen with tons of storage, a dining room that would easily seat 20 and a lovely cosy lounge is just the beginning. French doors permeate the entire property, leaving in light and brightness. The terrace is situated to the front of the house overlooking dazzling views and the beautiful  $10 \times 4$  swimming pool with wrap around plage. There are several outside lounging areas providing privacy and a tranguil sanctuary in which to relax and unwind. This dwelling is also practical and very organised with a very tidy workshop, wood store, chicken coop and covered parking area. Walk around to the back of the barn, and there is the cutest gite which has been lovingly renovated and has...

### DESCRIPTION

Practical Information:

Main House Rez de Chausse Kitchen 24.4m2 Back kitchen/storage 5m2 Galley/Bootroom 2.5m2 Dining Room 22.5m2 Lounge 24.8m2 Entrance with office area 8m2 Shower room with w.c. 2.9m2