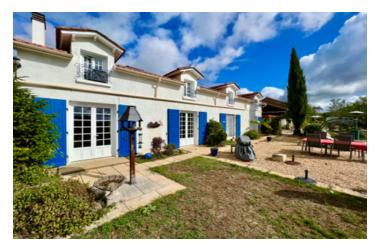

## IN BRIEF

Discover this enchanting property sitting majestically overlooking far reaching views. It radiates a dreamy style of living with all the comforts one could wish for. Three bedrooms, 3 bathrooms, an exquisite fitted kitchen with tons of storage, a dining room that would easily seat 20 and a lovely cosy lounge is just the beginning. French doors permeate the entire property, leaving in light and brightness. The terrace is situated to the front of the house overlooking dazzling views and the beautiful  $10 \times 4$  swimming pool with wrap around plage. There are several outside lounging areas providing privacy and a tranguil sanctuary in which to relax and unwind. This dwelling is also practical and very organised with a very tidy workshop, wood store, chicken coop and covered parking area. Walk around to the back of the barn, and there is the cutest gite which has been lovingly renovated and has...

### DESCRIPTION

Practical Information:

Main House Rez de Chausse Kitchen 24.4m2 Back kitchen/storage 5m2 Galley/Bootroom 2.5m2 Dining Room 22.5m2 Lounge 24.8m2 Entrance with office area 8m2 Shower room with w.c. 2.9m2