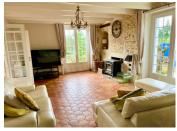

## IN BRIEF

Discover this enchanting property sitting majestically overlooking far reaching views. It radiates a dreamy style of living with all the comforts one could wish for. Three bedrooms, 3 bathrooms, an exquisite fitted kitchen with tons of storage, a dining room that would easily seat 20 and a lovely cosy lounge is just the beginning. French doors permeate the entire property, leaving in light and brightness. The terrace is situated to the front of the house overlooking dazzling views and the beautiful  $10 \times 4$  swimming pool with wrap around plage. There are several outside lounging areas providing privacy and a tranguil sanctuary in which to relax and unwind. This dwelling is also practical and very organised with a very tidy workshop, wood store, chicken coop and covered parking area. Walk around to the back of the barn, and there is the cutest gite which has been lovingly renovated and has...

### DESCRIPTION

Practical Information:

Main House Rez de Chausse Kitchen 24.4m2 Back kitchen/storage 5m2 Galley/Bootroom 2.5m2 Dining Room 22.5m2 Lounge 24.8m2 Entrance with office area 8m2 Shower room with w.c. 2.9m2