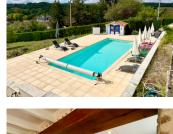

## IN BRIEF

Discover this enchanting property sitting majestically overlooking far reaching views. It radiates a dreamy style of living with all the comforts one could wish for. Three bedrooms, 3 bathrooms, an exquisite fitted kitchen with tons of storage, a dining room that would easily seat 20 and a lovely cosy lounge is just the beginning. French doors permeate the entire property, leaving in light and brightness. The terrace is situated to the front of the house overlooking dazzling views and the beautiful  $10 \times 4$  swimming pool with wrap around plage. There are several outside lounging areas providing privacy and a tranguil sanctuary in which to relax and unwind. This dwelling is also practical and very organised with a very tidy workshop, wood store, chicken coop and covered parking area. Walk around to the back of the barn, and there is the cutest gite which has been lovingly renovated and has...