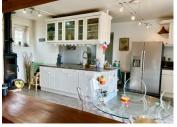

## IN BRIEF

Discover this enchanting property sitting majestically overlooking far reaching views. It radiates a dreamy style of living with all the comforts one could wish for. Three bedrooms, 3 bathrooms, an exquisite fitted kitchen with tons of storage, a dining room that would easily seat 20 and a lovely cosy lounge is just the beginning. French doors permeate the entire property, leaving in light and brightness. The terrace is situated to the front of the house overlooking dazzling views and the beautiful  $10 \times 4$  swimming pool with wrap around plage. There are several outside lounging areas providing privacy and a tranguil sanctuary in which to relax and unwind. This dwelling is also practical and very organised with a very tidy workshop, wood store, chicken coop and covered parking area. Walk around to the back of the barn, and there is the cutest gite which has been lovingly renovated and has...

### DESCRIPTION

Practical Information:

Main House Rez de Chausse Kitchen 24.4m2 Back kitchen/storage 5m2 Galley/Bootroom 2.5m2 Dining Room 22.5m2 Lounge 24.8m2 Entrance with office area 8m2 Shower room with w.c. 2.9m2