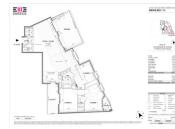

# INFORMATION

| Town:          | Beaulieu-sur-Mer |
|----------------|------------------|
| Department:    | Alpes-Maritimes  |
| Bed:           | 3                |
| Bath:          | 2                |
| Floor:         | 109 m2           |
| Outside Space: | 33 m2            |

# IN BRIEF

Beaulieu sur Mer. Between sea and mountains, this paradise oasis between Nice and Monaco invites you to live to the rhythm of the French Riviera. A central location with shops, restaurants, the Marina and beaches all a short walk away. Nestled behind a historic facade of the end of the 19th century, sublimated and preserved to reveal its prestige. A luxury and intimate residence for 16 privileged owners. A rare opportunity to own a superb and bright 3 bedroom apartment. Located on the top floor it has an entrance, a very large living room with an open kitchen opening onto a large terrace, 3 bedrooms, bathroom, shower room, 2 toilets, 2 balconies and a splendid roof terrace overlooking the Mediterranean sea. Sold with a double garage. Completion set for 2nd quarter 2026. From one of the best acclaimed developper.