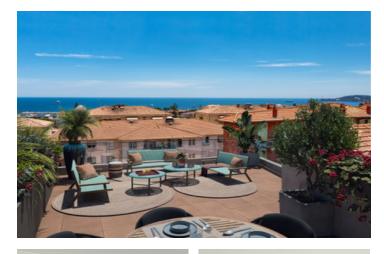

#### Beaulieu sur Mer. New build, Top floor, 3 bedrooms apartment, terraces, sea view

ENERGY - DPF

# IN BRIEF

Beaulieu sur Mer. Between sea and mountains, this paradise oasis between Nice and Monaco invites you to live to the rhythm of the French Riviera. A central location with shops, restaurants, the Marina and beaches all a short walk away. Nestled behind a historic facade of the end of the 19th century, sublimated and preserved to reveal its prestige. A luxury and intimate residence for 16 privileged owners. A rare opportunity to own a superb and bright 3 bedroom apartment. Located on the top floor it has an entrance, a very large living room with an open kitchen opening onto a large terrace, 3 bedrooms, bathroom, shower room, 2 toilets, 2 balconies and a splendid roof terrace overlooking the Mediterranean sea. Sold with a double garage. Completion set for 2nd quarter 2026. From one of the best acclaimed developper.