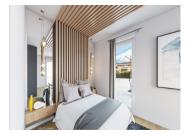

## DESCRIPTION

This T5 flat is on the 4th floor and faces north-west. Entrance hall, bathroom, separate wc, hallway, 2 bedrooms, wc, storeroom, hallway, 2 bedrooms, one with dressing room and shower room. Entrance hall, study, living room/kitchen of 65 m2 opening onto a large terrace of 62m2. 2 sliding doors from the living room onto the terrace and 7 windows onto the terrace from the living room, study and bedrooms. In total, there are 9 windows onto the terrace. 2 outside parking spaces with direct view from the terrace.