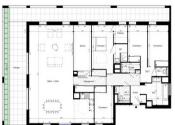

## DESCRIPTION

This T5 flat is on the 4th floor and faces north-west. Entrance hall, bathroom, separate wc, hallway, 2 bedrooms, wc, storeroom, hallway, 2 bedrooms, one with dressing room and shower room. Entrance hall, study, living room/kitchen of 65 m2 opening onto a large terrace of 62m2. 2 sliding doors from the living room onto the terrace and 7 windows onto the terrace from the living room, study and bedrooms. In total, there are 9 windows onto the terrace. 2 outside parking spaces with direct view from the terrace.