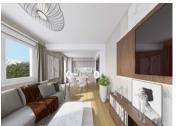

## DESCRIPTION

This T5 flat is on the 4th floor and faces north-west. Entrance hall, bathroom, separate wc, hallway, 2 bedrooms, wc, storeroom, hallway, 2 bedrooms, one with dressing room and shower room. Entrance hall, study, living room/kitchen of 65 m2 opening onto a large terrace of 62m2. 2 sliding doors from the living room onto the terrace and 7 windows onto the terrace from the living room, study and bedrooms. In total, there are 9 windows onto the terrace. 2 outside parking spaces with direct view from the terrace.