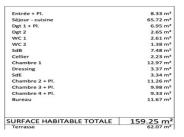

**SURFACES** 

Entrance + Pl. 8.33 m<sup>2</sup>

Living room - kitchen 65.72 m<sup>2</sup>

Dgt I + Pl. 6.95 m<sup>2</sup>

Dgt 2 2.65 m<sup>2</sup>

WC I 2.61 m<sup>2</sup>

WC 2 1.38 m<sup>2</sup>

Bathroom 7.48 m<sup>2</sup>

Storeroom 2.23 m<sup>2</sup>

Bedroom I 12,97 m<sup>2</sup>

Dressing 3.37 m<sup>2</sup>

SdE 3.34 m<sup>2</sup>

Bedroom 2 + Floor 11.26 m<sup>2</sup>

Bedroom 3 + FLOOR 9.98 m<sup>2</sup>

Bedroom 4 + FLOOR 9.33 m<sup>2</sup>

Study 11.67 m<sup>2</sup>

Terrace 62 m2

-----

Information about risks to which this property is exposed is available on the Géorisques website : https://www.georisques.gouv.fr