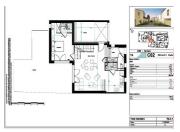

### INFORMATION

Town: Bordeaux

Department: Gironde

Bed: 3

Bath: 2

Floor: 98 m<sup>2</sup>

Plot Size: 48 m<sup>2</sup>

### IN BRIFF

The Patio Primavera is an intimate residence of only 13 accommodations spread over several blocks. Plays on volumes create intimate and optimally oriented private outdoor spaces, allowing the accommodation to benefit from their dual orientation. We offer you this very beautiful T4 of 98 m<sup>2</sup> with garden. Other houses are available with this typology 4 rooms + office or 5 rooms with large garden, garage and parking. They benefit from a master bedroom, a laundry/pantry area, entrance cupboard, at least 2 shower rooms and 2 WCs. All accommodations are equipped with quality services: connected housing, electric roller shutters with central control, Legrand equipment, large tiles, French-made bathroom furniture, etc. with the possibility of customization from a selection of quality materials. Located in Bordeaux Caudéran, close to public and private schools, Parc Bordelais, Pellegrin hospital