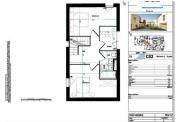

### INFORMATION

Town: Bordeaux

Department: Gironde

Bed: 3

Bath: 2

Floor: 98 m<sup>2</sup>

Plot Size: 48 m<sup>2</sup>

### IN BRIFF

The Patio Primavera is an intimate residence of only 13 accommodations spread over several blocks. Plays on volumes create intimate and optimally oriented private outdoor spaces, allowing the accommodation to benefit from their dual orientation. We offer you this very beautiful T4 of 98 m<sup>2</sup> with garden. Other houses are available with this typology 4 rooms + office or 5 rooms with large garden, garage and parking. They benefit from a master bedroom, a laundry/pantry area, entrance cupboard, at least 2 shower rooms and 2 WCs. All accommodations are equipped with quality services: connected housing, electric roller shutters with central control, Legrand equipment, large tiles, French-made bathroom furniture, etc. with the possibility of customization from a selection of quality materials. Located in Bordeaux Caudéran, close to public and private schools, Parc Bordelais, Pellegrin hospital