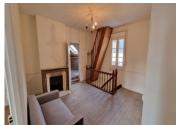

## DESCRIPTION

A dwelling house comprising:-

- A basement under the whole property.
- A ground floor divided into an entrance hall cum kitchen cum dining area and a lounge. A WC,
- First floor: landing, three bedrooms and spacious bathroom with shower and WC,
- A large attic above.