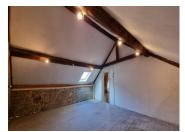

## DESCRIPTION

A dwelling house comprising:-

- A basement under the whole property.
- A ground floor divided into an entrance hall cum kitchen cum dining area and a lounge. A WC,
- First floor: landing, three bedrooms and spacious bathroom with shower and WC,
- A large attic above.