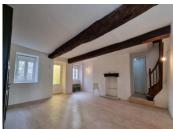

## DESCRIPTION

A dwelling house comprising:-

- A basement under the whole property.
- A ground floor divided into an entrance hall cum kitchen cum dining area and a lounge. A WC,
- First floor: landing, three bedrooms and spacious bathroom with shower and WC,
- A large attic above.