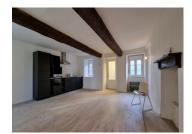

## DESCRIPTION

A dwelling house comprising:-

- A basement under the whole property.
- A ground floor divided into an entrance hall cum kitchen cum dining area and a lounge. A WC,
- First floor: landing, three bedrooms and spacious bathroom with shower and WC,
- A large attic above.