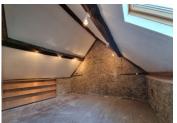

## DESCRIPTION

A dwelling house comprising:-

- A basement under the whole property.
- A ground floor divided into an entrance hall cum kitchen cum dining area and a lounge. A WC,
- First floor: landing, three bedrooms and spacious bathroom with shower and WC,
- A large attic above.