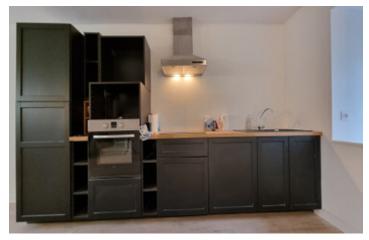

## DESCRIPTION

A dwelling house comprising:-

- A basement under the whole property.
- A ground floor divided into an entrance hall cum kitchen cum dining area and a lounge. A WC,
- First floor: landing, three bedrooms and spacious bathroom with shower and WC,
- A large attic above.