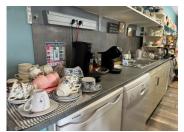

# DESCRIPTION

The property consists of a two shops and 3 flats with the potential to create a 4th flat on the 2nd floor.

This property currently consists of:

- SHOP I 29m2 with a storage room 9m2 / kitchenette and WC. The front of the shop is glazed so is nice and light and airy.
- SHOP 2 60m2 which has windows and doors on two sides. It has a small kitchenette in the shop and has been operated as a gift shop with a small cafe so you are able to prepare the drinks and snacks in the shop itself. It has a WC for customers and another kitchen with a bigger preparation area for the cafe plus a storage area.