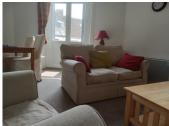

- FLAT I on the first floor 80m2 consists of a lounge / dining room with corner kitchen, 2 bedrooms and bathroom with shower, sink and WC. Heating is via electric radiators.
- FLAT 2 on the first floor 53m2 consists of a lounge / dining room with corner kitchen, bedroom and bathroom with shower, sink and WC plus a storage room. Heating and air conditioning is via an air source heat pump
- STUDIO FLAT 3 on the second floor 38m2...