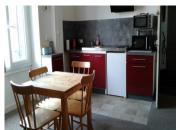

- FLAT I on the first floor 80m2 consists of a lounge / dining room with corner kitchen, 2 bedrooms and bathroom with shower, sink and WC. Heating is via electric radiators.
- FLAT 2 on the first floor 53m2 consists of a lounge / dining room with corner kitchen, bedroom and bathroom with shower, sink and WC plus a storage room. Heating and air conditioning is via an air source heat pump
- STUDIO FLAT 3 on the second floor 38m2...