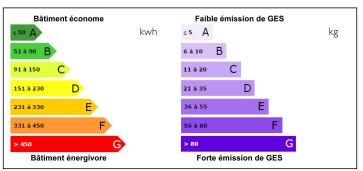

# INFORMATION

Town: Passais Villages

Department: Orne

Bed: 2

Bath:

Floor: 85 m<sup>2</sup>

Plot Size: 4500 m<sup>2</sup>

ENERGY - DPE