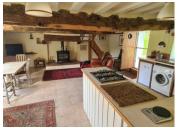

# INFORMATION

Town: Passais Villages

Department: Orne

Bed: 2

Bath:

Floor: 85 m<sup>2</sup>

Plot Size: 4500 m<sup>2</sup>

ENERGY - DPE

### **DESCRIPTION**

null

Information about risks to which this property is exposed is available on the Géorisques website : https://www.georisques.gouv.fr