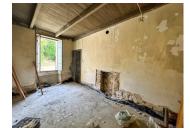

### IN BRIEF

End of terrace property - In a large village with commerces . Renovation has been started - with some metal framework in place in preparation for plaster boarding. Ground floor consists of 6 rooms with a large garden to the rear. First floor has 2 rooms with a loft space above . House can be connected to mains drains and fibre optic internet.

## DESCRIPTION

Ground floor rooms:

Entrance 25m2, Salon 39m2, Dining room 34m2, Kitchen 12m2, 2 rooms 20m2 each room.

First floor: Bedroom I - 39m2, Bedroom 2 - 20m2

Gardens with driveway access.

\_\_\_\_\_