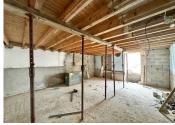

### IN BRIEF

End of terrace property - In a large village with commerces . Renovation has been started - with some metal framework in place in preparation for plaster boarding. Ground floor consists of 6 rooms with a large garden to the rear. First floor has 2 rooms with a loft space above . House can be connected to mains drains and fibre optic internet.

## DESCRIPTION

Ground floor rooms:

Entrance 25m2, Salon 39m2, Dining room 34m2, Kitchen 12m2, 2 rooms 20m2 each room.

First floor: Bedroom I - 39m2, Bedroom 2 - 20m2

Gardens with driveway access.

\_\_\_\_\_