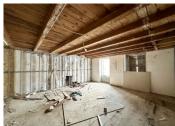

### IN BRIEF

End of terrace property - In a large village with commerces . Renovation has been started - with some metal framework in place in preparation for plaster boarding. Ground floor consists of 6 rooms with a large garden to the rear. First floor has 2 rooms with a loft space above . House can be connected to mains drains and fibre optic internet.

## DESCRIPTION

Ground floor rooms:

Entrance 25m2, Salon 39m2, Dining room 34m2, Kitchen 12m2, 2 rooms 20m2 each room.

First floor: Bedroom I - 39m2, Bedroom 2 - 20m2

Gardens with driveway access.

\_\_\_\_\_