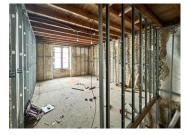

### IN BRIEF

End of terrace property - In a large village with commerces . Renovation has been started - with some metal framework in place in preparation for plaster boarding. Ground floor consists of 6 rooms with a large garden to the rear. First floor has 2 rooms with a loft space above . House can be connected to mains drains and fibre optic internet.

## DESCRIPTION

Ground floor rooms:

Entrance 25m2, Salon 39m2, Dining room 34m2, Kitchen 12m2, 2 rooms 20m2 each room.

First floor: Bedroom I - 39m2, Bedroom 2 - 20m2

Gardens with driveway access.

\_\_\_\_\_