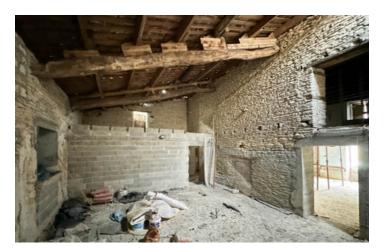

### IN BRIEF

End of terrace property - In a large village with commerces . Renovation has been started - with some metal framework in place in preparation for plaster boarding. Ground floor consists of 6 rooms with a large garden to the rear. First floor has 2 rooms with a loft space above . House can be connected to mains drains and fibre optic internet.

## DESCRIPTION

Ground floor rooms:

Entrance 25m2, Salon 39m2, Dining room 34m2, Kitchen 12m2, 2 rooms 20m2 each room.

First floor: Bedroom I - 39m2, Bedroom 2 - 20m2

Gardens with driveway access.

\_\_\_\_\_