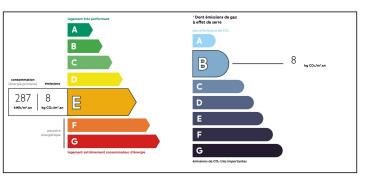

Ref: A23653YJR32 Price: 230 000 EUR

agency fees to be paid by the seller

#### Mature Presbytery with 3 bedrooms terrace gardens and pool, a super family home - close to Marciac















# INFORMATION

Town: Marciac

Department: Gers

3 Bed:

2 Bath:

170 m2 Floor: Plot Size: 1758 m<sup>2</sup>

## IN BRIEF

Super home with 3 bedrooms no overlooking properties. Stunning views of the local countryside. 9 mins to local market town for shopping cafes restaurants schools and health centre. Just 10 mins to Marciac, ideal for the International Jazz Festival.





NB. Quoted prices relate to euro transactions. Fluctuations in exchange rates are not the responsibility of the agency or those representing it. The agency and its representatives are not authorised to make or give guarantees relating to the property. These particulars do not form part of any contract but are to be taken as a general representation of the property. Any areas, measurements or distances are approximate. Text, photographs and plans, where applicable, are for guidance only. Leggett and its representatives have not tested services, equipment or facilities and cannot guarantee the same.

Particulars for off-plan purchases are intended as a guide only. Final finishes to the property may vary. Purchasers are advised to engage a solicitor to check the plans and specifications as