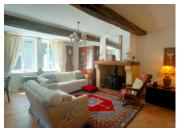

### DESCRIPTION

This house opens into an entrance hall with a traditional wooden staircase.

To the left, a double aspect lounge with wood burning stove and exposed beams, To the right of the entrance hall is a lovely spacious kitchen with exposed beams, wooden floor wood burning stove and a large window allowing the sun to beam in. A doorway leads onto a utility room fitted with kitchen shelves and white goods.

Ground floor: entrance
lounge 30 m2 kitchen 24.5 m2 utility room and pantry 7.93 m2
Bathroom with bath and shower 7.26m2