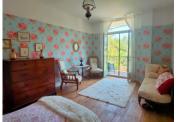

Bedroom I - Large bedroom with fireplace tiled floor and patio doors onto the Balcony.

Bedroom 2 with radiator wooden floor and patio doors onto the Balcony.

A bathroom with white bath sink and toilet -wooden floor exposed beams and velux window. Bedroom 3 large bright with wooden floors exposed beams and velux window.