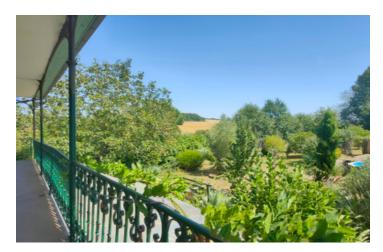

Bedroom I - Large bedroom with fireplace tiled floor and patio doors onto the Balcony.

Bedroom 2 with radiator wooden floor and patio doors onto the Balcony.

A bathroom with white bath sink and toilet -wooden floor exposed beams and velux window. Bedroom 3 large bright with wooden floors exposed beams and velux window.

a storage cupboard ideal for linens.

exterior

The covered terrace is perfectly situated along the front of the property ideal for relaxing breakfasts or evening alfresco dining.

Above ground pool (chlorine) with decking Garden with a variety of shrubs and fruit trees