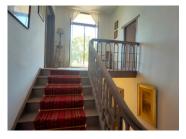

### DESCRIPTION

This house opens into an entrance hall with a traditional wooden staircase.

To the left, a double aspect lounge with wood burning stove and exposed beams, To the right of the entrance hall is a lovely spacious kitchen with exposed beams, wooden floor wood burning stove and a large window allowing the sun to beam in. A doorway leads onto a utility room fitted with kitchen shelves and white goods.

A bathroom with bath and walk in shower, sink, cupboard and toilet (white suite)

The property flows beautifully with fantastic bright and airy rooms

First Floor

A traditional staircase leading from the entrance hall, wraps in a spiral up to the large hallway with window