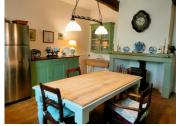

### DESCRIPTION

This house opens into an entrance hall with a traditional wooden staircase.

To the left, a double aspect lounge with wood burning stove and exposed beams, To the right of the entrance hall is a lovely spacious kitchen with exposed beams, wooden floor wood burning stove and a large window allowing the sun to beam in. A doorway leads onto a utility room fitted with kitchen shelves and white goods.

Ground floor: entrance
lounge 30 m2 kitchen 24.5 m2 utility room and pantry 7.93 m2
Bathroom with bath and shower 7.26m2