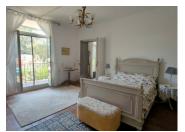

Bedroom I - Large bedroom with fireplace tiled floor and patio doors onto the Balcony.

Bedroom 2 with radiator wooden floor and patio doors onto the Balcony.

A bathroom with white bath sink and toilet -wooden floor exposed beams and velux window. Bedroom 3 large bright with wooden floors exposed beams and velux window.