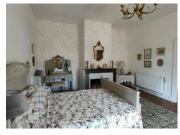

Bedroom I - Large bedroom with fireplace tiled floor and patio doors onto the Balcony.

Bedroom 2 with radiator wooden floor and patio doors onto the Balcony.

A bathroom with white bath sink and toilet -wooden floor exposed beams and velux window. Bedroom 3 large bright with wooden floors exposed beams and velux window.