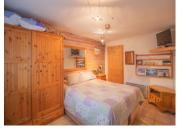

### Ist floor:

A large kitchen with a pantry and a large open plan lounge/dining room, all opening onto a large SOUTH-facing balcony overlooking the valley and views of Courchevel and Méribel. There is also a very large shaded terrace on the EAST side giving access to a large 2-storey garden shed.