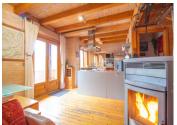

### Ist floor:

A large kitchen with a pantry and a large open plan lounge/dining room, all opening onto a large SOUTH-facing balcony overlooking the valley and views of Courchevel and Méribel. There is also a very large shaded terrace on the EAST side giving access to a large 2-storey garden shed.