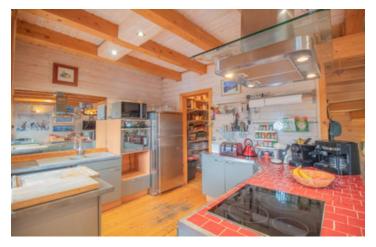

#### 2nd floor:

- A master bedroom with SOUTH facing views over the valley
- A bathroom with shower
- 3 bedrooms with mezzanine sleeping 2 to 4 people each
- A mezzanine

The master bedroom and 2 of the bedrooms have access to a south-facing balcony with a beautiful view of Courchevel and Méribel.