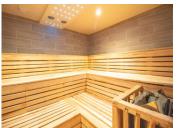

### On the ground floor:

- An independent studio with kitchenette and shower room of about 20m².
- A wellness area with SPA shower and a large Combined Steam/Sauna with 3 Tier L shaped bench seating (2.85m  $\times$  2.55m), Bluetooth and Colour Changing Lights