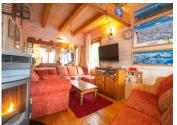

### Ist floor:

A large kitchen with a pantry and a large open plan lounge/dining room, all opening onto a large SOUTH-facing balcony overlooking the valley and views of Courchevel and Méribel. There is also a very large shaded terrace on the EAST side giving access to a large 2-storey garden shed.