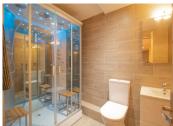

### On the ground floor:

- An independent studio with kitchenette and shower room of about 20m².
- A wellness area with SPA shower and a large Combined Steam/Sauna with 3 Tier L shaped bench seating (2.85m  $\times$  2.55m), Bluetooth and Colour Changing Lights