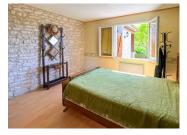

#### HOUSE :

Terrace (21 m2) Fully equipped kitchen (12.5 m2) Bathroom (7 m2) with sink, bath WC (1.4 m2) Living room (24.5 m2) with fireplace with insert Dining room/veranda (19.8 m2) with exterior door Corridor (13.25 m2) with large built-in cupboards Bedroom 1 (15.15 m2) with Quercy stone wall Bedroom 2 (14.36 m2) Bedroom 3 (14.75 m2) Laundry room (22.2 m2) with double basin, shower, WC, exterior door PIGEONNIER: attached to the house Ground floor (16.65 m2): workshop First floor: bedroom 4 (19.25 m2)