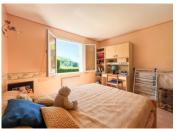

#### HOUSE :

Terrace (21 m2) Fully equipped kitchen (12.5 m2) Bathroom (7 m2) with sink, bath WC (1.4 m2) Living room (24.5 m2) with fireplace with insert Dining room/veranda (19.8 m2) with exterior door Corridor (13.25 m2) with large built-in cupboards Bedroom 1 (15.15 m2) with Quercy stone wall Bedroom 2 (14.36 m2) Bedroom 3 (14.75 m2) Laundry room (22.2 m2) with double basin, shower, WC, exterior door PIGEONNIER: attached to the house Ground floor (16.65 m2): workshop First floor: bedroom 4 (19.25 m2)