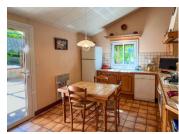

#### HOUSE :

Terrace (21 m2) Fully equipped kitchen (12.5 m2) Bathroom (7 m2) with sink, bath WC (1.4 m2) Living room (24.5 m2) with fireplace with insert Dining room/veranda (19.8 m2) with exterior door Corridor (13.25 m2) with large built-in cupboards Bedroom 1 (15.15 m2) with Quercy stone wall Bedroom 2 (14.36 m2) Bedroom 3 (14.75 m2) Laundry room (22.2 m2) with double basin, shower, WC, exterior door PIGEONNIER: attached to the house Ground floor (16.65 m2): workshop First floor: bedroom 4 (19.25 m2)