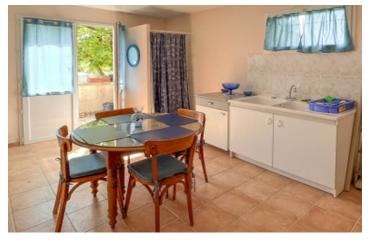

#### HOUSE :

Terrace (21 m2) Fully equipped kitchen (12.5 m2) Bathroom (7 m2) with sink, bath WC (1.4 m2) Living room (24.5 m2) with fireplace with insert Dining room/veranda (19.8 m2) with exterior door Corridor (13.25 m2) with large built-in cupboards Bedroom 1 (15.15 m2) with Quercy stone wall Bedroom 2 (14.36 m2) Bedroom 3 (14.75 m2) Laundry room (22.2 m2) with double basin, shower, WC, exterior door PIGEONNIER: attached to the house Ground floor (16.65 m2): workshop First floor: bedroom 4 (19.25 m2)