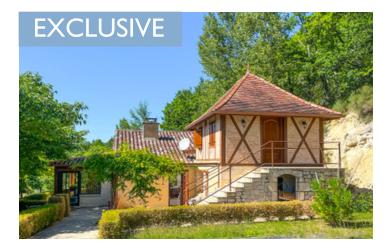

#### Single storey house with views, 3 bedrooms + pigeonnier, double garage (100 m2) and motorhome garage

## IN BRIEF

Very nice location for this stone house with extension, located 2.5 km from the center of Montcuq, with views of the village and the countryside. The property is in very good condition and benefits from double glazing, electric heating and good insulation (attic insulation done in 2019). Pigeonnier with workshop and bedroom upstairs. A must-see!

#### HOUSE :

Terrace (21 m2) Fully equipped kitchen (12.5 m2) Bathroom (7 m2) with sink, bath WC (1.4 m2) Living room (24.5 m2) with fireplace with insert Dining room/veranda (19.8 m2) with exterior door Corridor (13.25 m2) with large built-in cupboards Bedroom 1 (15.15 m2) with Quercy stone wall Bedroom 2 (14.36 m2) Bedroom 3 (14.75 m2) Laundry room (22.2 m2) with double basin, shower, WC, exterior door PIGEONNIER: attached to the house Ground floor (16.65 m2): workshop First floor: bedroom 4 (19.25 m2)

#### EXTRA:

Double garage (100 m2) with mezzanine Motorhome garage 1.9 ha of land: 6311 m2 of garden directly surrounding the house with fruit trees and 1.3 ha of woodland.

Montcuq: 2.5 km Lauzerte: 14 km Castelnau-Montratier: 14.5 km Cahors: 25.5 km Bergerac airport: 90 km Toulouse airport: 100 km