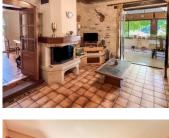

#### HOUSE :

Terrace (21 m2) Fully equipped kitchen (12.5 m2) Bathroom (7 m2) with sink, bath WC (1.4 m2) Living room (24.5 m2) with fireplace with insert Dining room/veranda (19.8 m2) with exterior door Corridor (13.25 m2) with large built-in cupboards Bedroom 1 (15.15 m2) with Quercy stone wall Bedroom 2 (14.36 m2) Bedroom 3 (14.75 m2) Laundry room (22.2 m2) with double basin, shower, WC, exterior door PIGEONNIER: attached to the house Ground floor (16.65 m2): workshop First floor: bedroom 4 (19.25 m2)