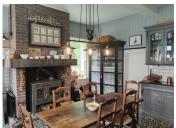

Laundry room with additional shower room

Dining room with new wood floors and views to front and rear

Entrance hall with access to the cellar, verandah and rear garden

Lounge views to front and rear and wood burner