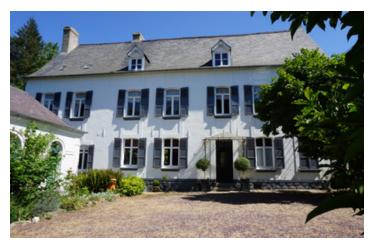

#### Beautiful, fully renovated 4 bedroom family home with large garden, outbuildings and river frontage

# INFORMATION

Town: Vieil-Hesdin

Department: Pas-de-Calais

Bed: 4

Bath: 4

Floor: 280 m2 Plot Size: 4800 m2

### DESCRIPTION

This beutiful home on the edge of the village with large gardens that stretch down to the river comprises

On the ground floor:

Large, fully equipped kitchen with views over the courtyard and garden