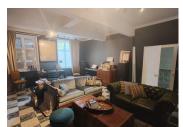

Laundry room with additional shower room

Dining room with new wood floors and views to front and rear

Entrance hall with access to the cellar, verandah and rear garden

Lounge views to front and rear and wood burner