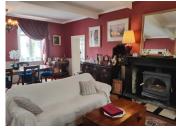

Laundry room with additional shower room

Dining room with new wood floors and views to front and rear

Entrance hall with access to the cellar, verandah and rear garden

Lounge views to front and rear and wood burner