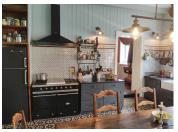

### DESCRIPTION

This beutiful home on the edge of the village with large gardens that stretch down to the river comprises

On the ground floor:

Large, fully equipped kitchen with views over the courtyard and garden