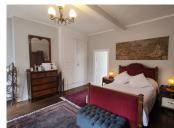

On the first floor:

Landing

Bedroom I, a large room with views over the garden

Bedroom 2, a small room with views over the courtyard

Bathroom with shower, WC and washbasin

Bedroom 3, a large room with en-suite shower room

Bedroom 4, a large room with en-suite shower and bath room as well as a small balcony overlooking the gardens

The top floor loft space offers storage and the opportunity to create a home theatre.

Below aer the cellars