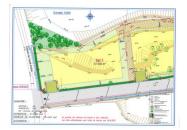

## IN BRIEF

Magnificent building land fully serviced of 1000 m<sup>2</sup> on the heights of Rochefort with views, in a residential area. Possibility of floor area of 149 m<sup>2</sup> living space.