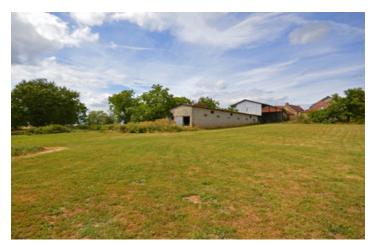

Ref: A23189SUG24

Price: 46 600 EUR

agency fees included: 6600 € TTC to be paid by the buyer (40 000 EUR without fees)

A large stone barn with on a sizable plot with outbuildings at the edge of a hamlet overlooking farmland

### IN BRIEF

An attractive stone barn ready for conversion in a pretty setting with a number of more recent large recent hangers and outbuildings. Priced accordingly, it leaves enormous potential for those with vision and a flair for design.

## DESCRIPTION

Stone Périgordine barn with approximately 250 m² of ground floorspace