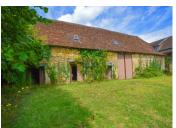

## DESCRIPTION

Stone Périgordine barn with approximately 250 m² of ground floorspace

#### Outside

A large hanger attached to a complex of interconnecting barns.

Amenities
Local shops 3 mins by car
Local supermarket 13 mins by car
SNCF Train station 13 mins by car
Airport Limoges 1h 5 mins by car