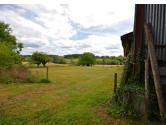

# INFORMATION

Town: Saint-Sulpice-d'Excideuil

Department: Dordogne

Bed: 0

Bath: 0

Floor: 0 m2

Plot Size: 5587 m2

### IN BRIEF

An attractive stone barn ready for conversion in a pretty setting with a number of more recent large recent hangers and outbuildings. Priced accordingly, it leaves enormous potential for those with vision and a flair for design.