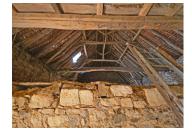

### IN BRIEF

An attractive stone barn ready for conversion in a pretty setting with a number of more recent large recent hangers and outbuildings. Priced accordingly, it leaves enormous potential for those with vision and a flair for design.

## DESCRIPTION

Stone Périgordine barn with approximately 250 m² of ground floorspace