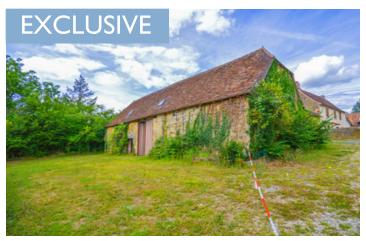

Ref: A23189SUG24

Price: 46 600 EUR

agency fees included: 6600 € TTC to be paid by the buyer (40 000 EUR without fees)

A large stone barn with on a sizable plot with outbuildings at the edge of a hamlet overlooking farmland

### IN BRIEF

An attractive stone barn ready for conversion in a pretty setting with a number of more recent large recent hangers and outbuildings. Priced accordingly, it leaves enormous potential for those with vision and a flair for design.

## DESCRIPTION

Stone Périgordine barn with approximately 250 m² of ground floorspace