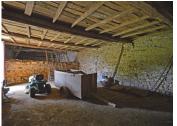

## DESCRIPTION

Stone Périgordine barn with approximately 250 m² of ground floorspace