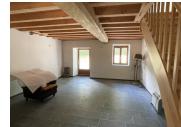

### DESCRIPTION

This property has been fully renovated and offers approximately 69 sqm of living space. The layout is as follows.

The front door opens into the living room  $(31 \text{ m}^2)$  which in turn opens to the kitchen/diner  $(16 \text{ m}^2)$  which is all set up to install a new kitchen giving you the opportunity to personalise this room to suit your tastes. This is a lovely, light-filled room with a large skylight and french doors opening to the garden. Downstairs toilet. Stairs from the living room lead to the first floor where you will find 2 bedrooms (9 m<sup>2</sup> and 8 m<sup>2</sup>) and a shower room (3,6 m<sup>2</sup>)

The house benefits from a new roof, new electrics, new floors, new fully glazed windows and doors as well as a brand new shower room. In the living room, everything is in place to install a wood-burning or pellet-burning stove. Connected to mains drainage.