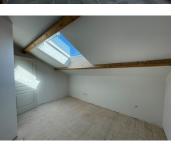

### DESCRIPTION

This property has been fully renovated and offers approximately 69 sqm of living space. The layout is as follows.

The front door opens into the living room  $(31 \text{ m}^2)$  which in turn opens to the kitchen/diner  $(16 \text{ m}^2)$  which is all set up to install a new kitchen giving you the opportunity to personalise this room to suit your tastes. This is a lovely, light-filled room with a large skylight and french doors opening to the garden. Downstairs toilet. Stairs from the living room lead to the first floor where you will find 2 bedrooms (9 m<sup>2</sup> and 8 m<sup>2</sup>) and a shower room (3,6 m<sup>2</sup>)