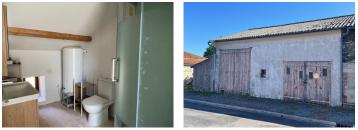

### DESCRIPTION

This property has been fully renovated and offers approximately 69 sqm of living space. The layout is as follows.

The front door opens into the living room  $(31 \text{ m}^2)$  which in turn opens to the kitchen/diner  $(16 \text{ m}^2)$  which is all set up to install a new kitchen giving you the opportunity to personalise this room to suit your tastes. This is a lovely, light-filled room with a large skylight and french doors opening to the garden. Downstairs toilet. Stairs from the living room lead to the first floor where you will find 2 bedrooms (9 m<sup>2</sup> and 8 m<sup>2</sup>) and a shower room (3,6 m<sup>2</sup>)

The house benefits from a new roof, new electrics, new floors, new fully glazed windows and doors as well as a brand new shower room. In the living room, everything is in place to install a wood-burning or pellet-burning stove. Connected to mains drainage.

The non adjoining barn (72 m<sup>2</sup>) is ideal as a workshop, garage and storage area.

An adjoining garden of approximately 200  $m^{2}$  with a beautiful walnut tree.

----

Information about risks to which this property is exposed is available on the Géorisques website : https://www.georisques.gouv.fr