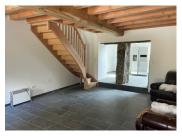

### DESCRIPTION

This property has been fully renovated and offers approximately 69 sqm of living space. The layout is as follows.

The front door opens into the living room  $(31 \text{ m}^2)$  which in turn opens to the kitchen/diner  $(16 \text{ m}^2)$  which is all set up to install a new kitchen giving you the opportunity to personalise this room to suit your tastes. This is a lovely, light-filled room with a large skylight and french doors opening to the garden. Downstairs toilet. Stairs from the living room lead to the first floor where you will find 2 bedrooms (9 m<sup>2</sup> and 8 m<sup>2</sup>) and a shower room (3,6 m<sup>2</sup>)