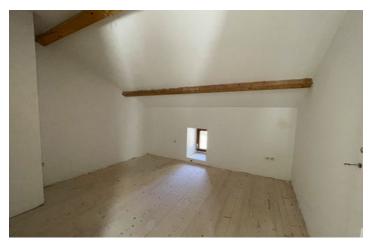

### DESCRIPTION

This property has been fully renovated and offers approximately 69 sqm of living space. The layout is as follows.

The front door opens into the living room  $(31 \text{ m}^2)$  which in turn opens to the kitchen/diner  $(16 \text{ m}^2)$  which is all set up to install a new kitchen giving you the opportunity to personalise this room to suit your tastes. This is a lovely, light-filled room with a large skylight and french doors opening to the garden. Downstairs toilet. Stairs from the living room lead to the first floor where you will find 2 bedrooms (9 m<sup>2</sup> and 8 m<sup>2</sup>) and a shower room (3,6 m<sup>2</sup>)

The house benefits from a new roof, new electrics, new floors, new fully glazed windows and doors as well as a brand new shower room. In the living room, everything is in place to install a wood-burning or pellet-burning stove. Connected to mains drainage.