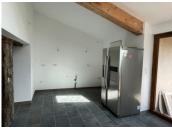

### DESCRIPTION

This property has been fully renovated and offers approximately 69 sqm of living space. The layout is as follows.

The front door opens into the living room  $(31 \text{ m}^2)$  which in turn opens to the kitchen/diner  $(16 \text{ m}^2)$  which is all set up to install a new kitchen giving you the opportunity to personalise this room to suit your tastes. This is a lovely, light-filled room with a large skylight and french doors opening to the garden. Downstairs toilet. Stairs from the living room lead to the first floor where you will find 2 bedrooms (9 m<sup>2</sup> and 8 m<sup>2</sup>) and a shower room (3,6 m<sup>2</sup>)