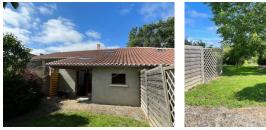

The non adjoining barn (72 m<sup>2</sup>) is ideal as a workshop, garage and storage area.

An adjoining garden of approximately 200  $m^{2}$  with a beautiful walnut tree.

----

Information about risks to which this property is exposed is available on the Géorisques website : https://www.georisques.gouv.fr