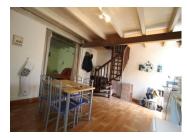

The front door opens into the Kitche/Diner 19m2 and lounge 20m2. There is also a wc on this level.

upstairs are two bedrooms 19m2 and 15m2 with en suite bathroom 4m2

There is a Well in the garden and a shed 5m2, there are also two further sheds close by 27m2 and 6m2.