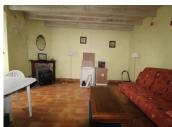

The front door opens into the Kitche/Diner 19m2 and lounge 20m2. There is also a wc on this level.

upstairs are two bedrooms 19m2 and 15m2 with en suite bathroom 4m2

There is a Well in the garden and a shed 5m2, there are also two further sheds close by 27m2 and 6m2.

There is a wood burner in the lounge, but the current owners have never used it and electric radiators.

This is a property well worth consideration.

Information about risks to which this property is exposed is available on the Géorisques website : https://www.georisques.gouv.fr