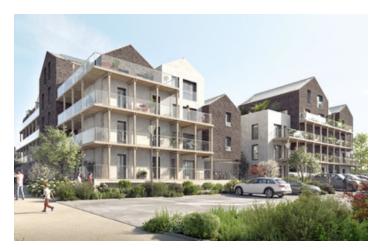

#### IN BRIEF

This unique development in Saint-Malo, just 10 minutes from the city centre, covers a vast area of 6.8 hectares and comprises 420 homes in 4 residences, with a project to refurbish 12 existing buildings. The first residence, with 58 flats from T2 to T4, has BBCA certification, a low-carbon building from construction to operation, low-carbon energies and renewable energies. The landscaping is of the highest quality. Available from 2Q 2025. Various flats available from 145 to 375,000 euros. Contact us quickly to receive the brochure for this magnificent project and the availability of the flats.