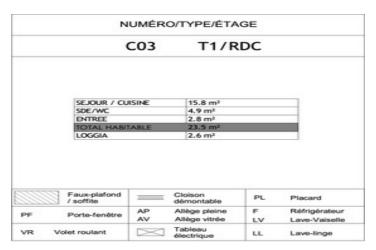

## DESCRIPTION

L'appartement avec Loggia de 2,6 m2 a une surface totale habitable de 23,5 m2 dont un séjour/coin nuit/ cuisine de 15,8 m2 , une salle de bain de 4,9m2 et une entrée de 2,8 m2. L'appartement st proposé avec une place de parking intérieur. NEW. DELIVERY 2T 2025