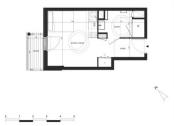

## DESCRIPTION

L'appartement avec Loggia de 2,6 m2 a une surface totale habitable de 23,5 m2 dont un séjour/coin nuit/ cuisine de 15,8 m2 , une salle de bain de 4,9m2 et une entrée de 2,8 m2. L'appartement st proposé avec une place de parking intérieur. NEW. DELIVERY 2T 2025