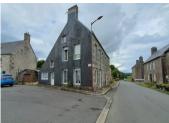

### DESCRIPTION

A stone-built house with a slate roof, comprising:-On the ground floor: entrance, kitchen, living room, first floor: 3 bedrooms, bathroom and WC, convertible attic above.

Basement under the whole house. Land at the rear.