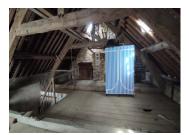

### DESCRIPTION

A stone-built house with a slate roof, comprising:-On the ground floor: entrance, kitchen, living room, first floor: 3 bedrooms, bathroom and WC, convertible attic above.

Basement under the whole house. Land at the rear.