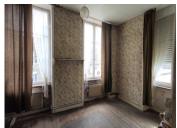

### DESCRIPTION

A stone-built house with a slate roof, comprising:-On the ground floor: entrance, kitchen, living room, first floor: 3 bedrooms, bathroom and WC, convertible attic above.

Basement under the whole house. Land at the rear.