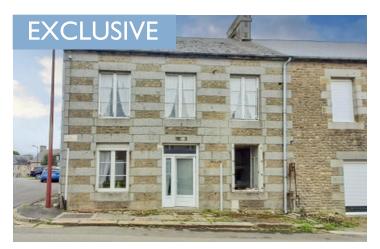

Ref: A22913RBR61

Price: 39 600 EUR

agency fees to be paid by the seller

A good restauration project for artisan, good DIYer, a bit of a challenge, the vendor is not closed on price.

### IN BRIEF

A large renovation not for the feint hearted. Double glazed on the ground floor. Large land area to the rear.

**ENERGY - DPE** 

NB. Quoted prices relate to euro transactions. Fluctuations in exchange rates are not the responsibility of the agency or those representing it. The agency and its representatives are not authorised to make or give guarantees relating to the property. These particulars do not form part of any contract but are to be taken as a general representation of the property. Any areas, measurements or distances are approximate. Text, photographs and plans, where applicable, are for guidance only. Leggett and its representatives have not tested services, equipment or facilities and cannot guarantee the same.

### DESCRIPTION

A stone-built house with a slate roof, comprising:-On the ground floor: entrance, kitchen, living room, first floor: 3 bedrooms, bathroom and WC, convertible attic above.

Basement under the whole house. Land at the rear.