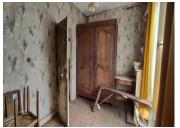

### DESCRIPTION

A stone-built house with a slate roof, comprising:-On the ground floor: entrance, kitchen, living room, first floor: 3 bedrooms, bathroom and WC, convertible attic above.

Basement under the whole house. Land at the rear.