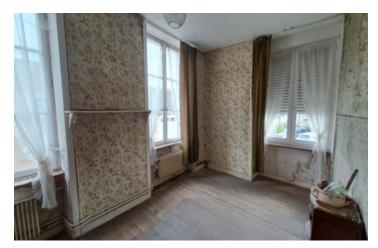

### IN BRIEF

A large renovation not for the feint hearted. Double glazed on the ground floor. Large land area to the rear.

**ENERGY - DPE** 

NB. Quoted prices relate to euro transactions. Fluctuations in exchange rates are not the responsibility of the agency or those representing it. The agency and its representatives are not authorised to make or give guarantees relating to the property. These particulars do not form part of any contract but are to be taken as a general representation of the property. Any areas, measurements or distances are approximate. Text, photographs and plans, where applicable, are for guidance only. Leggett and its representatives have not tested services, equipment or facilities and cannot guarantee the same.

### DESCRIPTION

A stone-built house with a slate roof, comprising:-On the ground floor: entrance, kitchen, living room, first floor: 3 bedrooms, bathroom and WC, convertible attic above.

Basement under the whole house. Land at the rear.