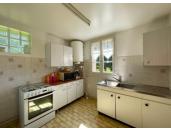

### DESCRIPTION

The habitable house of 90m2 proposes on the ground floor a 21m2 living room with open fireplace, a 15.5m2 bedroom, an 8.5m2 kitchen, a 5.5m2 bathroom and a separate toilet. The staircase in the living room leads to the top floor where we find two bedrooms of 15.7m2 and 17.8m2.