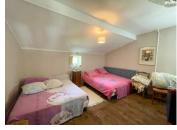

### DESCRIPTION

The habitable house of 90m2 proposes on the ground floor a 21m2 living room with open fireplace, a 15.5m2 bedroom, an 8.5m2 kitchen, a 5.5m2 bathroom and a separate toilet. The staircase in the living room leads to the top floor where we find two bedrooms of 15.7m2 and 17.8m2.