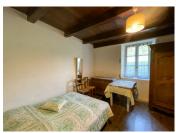

### DESCRIPTION

The habitable house of 90m2 proposes on the ground floor a 21m2 living room with open fireplace, a 15.5m2 bedroom, an 8.5m2 kitchen, a 5.5m2 bathroom and a separate toilet. The staircase in the living room leads to the top floor where we find two bedrooms of 15.7m2 and 17.8m2.