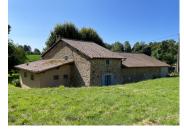

Detached 3 bedroom country home with barns, well, large garden and nice views.

# IN BRIEF

Discover the allure of countryside living with this character detached 3-bedroom house, complemented by barns, a well, and a generous garden spread across 4991m2. Embrace a lifestyle full of possibilities, as this property offers ample space for your imagination to roam. The package includes a habitable 90m2 house (heated by mobile electric radiators), an attached 61m2 barn, a 43m2 old house for renovation, a separate 130m2 barn, and a functional well. Fiber-optics internet is available.

### DESCRIPTION

The habitable house of 90m2 proposes on the ground floor a 21m2 living room with open fireplace, a 15.5m2 bedroom, an 8.5m2 kitchen, a 5.5m2 bathroom and a separate toilet. The staircase in the living room leads to the top floor where we find two bedrooms of 15.7m2 and 17.8m2.

The attached 61m2 barn, along with the 43m2 old house, received a new roof just 7 years ago. This presents an incredible opportunity for transformation, with the potential to convert both spaces into one or two houses. As a bonus, a freestanding barn measuring 130m2 awaits your vision.