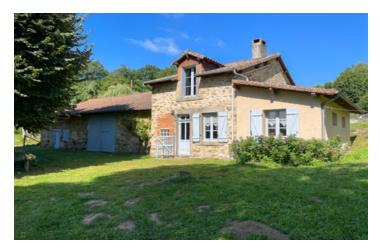

Detached 3 bedroom country home with barns, well, large garden and nice views.

# IN BRIEF

Discover the allure of countryside living with this character detached 3-bedroom house, complemented by barns, a well, and a generous garden spread across 4991m2. Embrace a lifestyle full of possibilities, as this property offers ample space for your imagination to roam. The package includes a habitable 90m2 house (heated by mobile electric radiators), an attached 61m2 barn, a 43m2 old house for renovation, a separate 130m2 barn, and a functional well. Fiber-optics internet is available.

Outside, the garden showcases mostly lawn dotted with mature trees and bushes. The functioning well can be utilized for irrigation purposes or simply as a charming feature.

You are a 6 minute drive from the town of Châlus where there are shops, pharmacy, banks, vet, bars, restaurants, DIY shops and a large modern supermarket. There is also a weekly market with local produce. The historic town centre is well preserved and includes the ruins of two medieval castles.