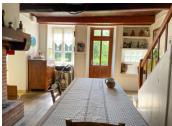

### DESCRIPTION

The habitable house of 90m2 proposes on the ground floor a 21m2 living room with open fireplace, a 15.5m2 bedroom, an 8.5m2 kitchen, a 5.5m2 bathroom and a separate toilet. The staircase in the living room leads to the top floor where we find two bedrooms of 15.7m2 and 17.8m2.