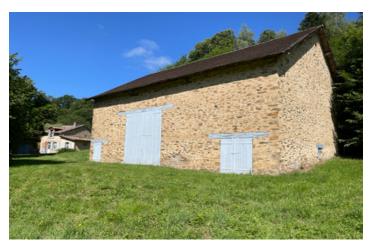

The attached 61m2 barn, along with the 43m2 old house, received a new roof just 7 years ago. This presents an incredible opportunity for transformation, with the potential to convert both spaces into one or two houses. As a bonus, a freestanding barn measuring 130m2 awaits your vision.