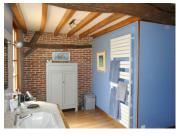

- Oak ceiling beams
- Wall lighting
- Central heating radiator
- Terracotta tiled floor.

From the hallway you have access to a separate WC with terracotta tiled flooring and the shower room measuring  $5 \text{ m} \times 3.2 \text{ m}$  with:

- Wash basin set in a unit with tiled surface and storage below
- Large shower cubicle with thermostatic shower
- Space to install a bath if required (drainage in situ) or alternatively a built-in wardrobe
- Feature brick wall and oak ceiling beams
- Waterproof laminate flooring
- Large, vertical central heating radiator
- 2 windows
- Spotlights to the mirror and ceiling