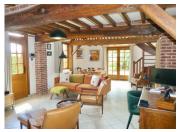

### **GROUND FLOOR**

On entering the property you arrive in a spacious hall (5 m  $\times$  1.4 m) giving access to the oak staircase leading up to the first floor, with a cupboard below housing the electric point and shelving. This hallway has

- Oak ceiling beams
- Wall lighting
- Central heating radiator
- Terracotta tiled floor.

From the hallway you have access to a separate WC with terracotta tiled flooring and the shower room measuring  $5 \text{ m} \times 3.2 \text{ m}$  with: