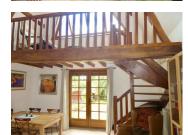

### **GROUND FLOOR**

On entering the property you arrive in a spacious hall (5 m  $\times$  1.4 m) giving access to the oak staircase leading up to the first floor, with a cupboard below housing the electric point and shelving. This hallway has