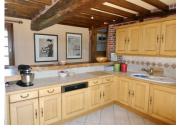

A half glazed antique pine door from the hallway leads to the kitchen  $(4.7 \text{ m} \times 4.2 \text{ m})$  with

- Window and glazed door giving access to the patio area with electric awning
- Quality fitted oak kitchen units with wall and floor cupboard
- Oak ceiling beams
- Lighting under the kitchen units
- Ceiling spotlights
- Ceramic sink with brass mixer tap including spray function
- Electric oven
- Hob with 2 gas rings and 2 induction rings plus extractor hood