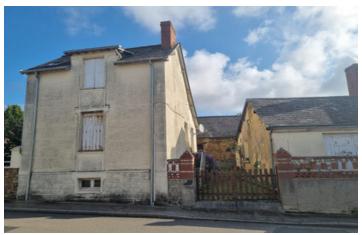

### House and separate gite in the centre of Chaze Henry

## IN BRIEF

Situated right in the centre of Chaze Henry this property includes a detached house with one bedroom and and an independent gite/apartment plus a number of stone outbuildings.

#### Main House

- + Kitchen with open scullery
- + Dining room/lounge
- + Lounge
- + Hallway with original floor tiles