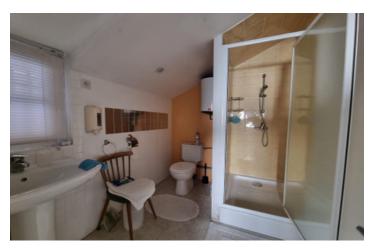

### **Upstairs**

- + Bathroom with shower and WC
- + Bedroom of approx 22m<sup>2</sup>
- + Loft space

Outside there is a mature garden with seating areas, fruit trees and established bushes

### Separate Gite/Apartment

All on one level includes:

- + Main living area of approx 36m² providing sufficient room for a double bed, living and dining space
- + Kitchen with fitted units
- + Shower room with WC