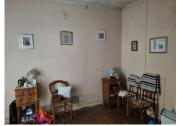

#### Main House

- + Kitchen with open scullery
- + Dining room/lounge
- + Lounge
- + Hallway with original floor tiles

### **Upstairs**

- + Bathroom with shower and WC
- + Bedroom of approx 22m<sup>2</sup>
- + Loft space

Outside there is a mature garden with seating areas, fruit trees and established bushes