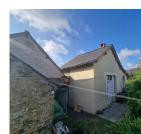

### Separate Gite/Apartment

All on one level includes:

- + Main living area of approx 36m² providing sufficient room for a double bed, living and dining space
- + Kitchen with fitted units
- + Shower room with WC

#### Dependences

Includes a row of stone single story buildings with multiple accesses. One of these spaces is currently used as a utility room whilst the remainder are used predominantly for storage.

There are modernisation works to be envisaged throughout the two properties but both the house and apartment are habitable in their current condition. The dependences offer the opportunity to make an additional rentable living space or studio/workshop. Both properties benefit from a connection to mains drainage.