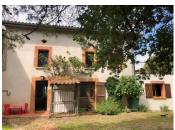

## IN BRIEF

Character house on the heights of Carbone with panoramic views of the Pyrenees. It is located in a natural setting, at the top of a hill on the ridges between Rieux Volvestre and Lézat-sur-Léze. The 140 m2 house comprises 6 rooms, Ground floor. 19m2 kitchen/diner with access to the outside terrace, utility room, small 20m2 living room that can be opened to the outside via a French window, 2 15m2 bedrooms with built-in wardrobes. Upstairs is a large 44m2 living room with cathedral ceiling, pellet stove and bathroom. The living room opens onto a 35 m2 terrace with stunning views of the Pyrenees. From the living room, a staircase leads to a 3rd attic bedroom with adjoining dressing room on the landing. A mezzanine completes this superb space and could be converted into a 4th bedroom.

# DESCRIPTION

The house is in good condition, built with character materials, terracotta floor tiles, traditional wooden floors and a 2-bedroom ground floor extension built in 2009.

The 1290 m2 of wooded grounds, featuring 3 large century-old oak trees, a vegetable garden and a 40 m2 outbuilding complete this property