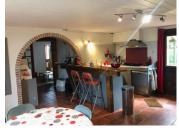

## IN BRIEF

Character house on the heights of Carbone with panoramic views of the Pyrenees. It is located in a natural setting, at the top of a hill on the ridges between Rieux Volvestre and Lézat-sur-Léze. The 140 m2 house comprises 6 rooms, Ground floor. 19m2 kitchen/diner with access to the outside terrace, utility room, small 20m2 living room that can be opened to the outside via a French window, 2 15m2 bedrooms with built-in wardrobes. Upstairs is a large 44m2 living room with cathedral ceiling, pellet stove and bathroom. The living room opens onto a 35 m2 terrace with stunning views of the Pyrenees. From the living room, a staircase leads to a 3rd attic bedroom with adjoining dressing room on the landing. A mezzanine completes this superb space and could be converted into a 4th bedroom.