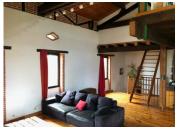

## IN BRIEF

Character house on the heights of Carbone with panoramic views of the Pyrenees. It is located in a natural setting, at the top of a hill on the ridges between Rieux Volvestre and Lézat-sur-Léze. The 140 m2 house comprises 6 rooms, Ground floor. 19m2 kitchen/diner with access to the outside terrace, utility room, small 20m2 living room that can be opened to the outside via a French window, 2 15m2 bedrooms with built-in wardrobes. Upstairs is a large 44m2 living room with cathedral ceiling, pellet stove and bathroom. The living room opens onto a 35 m2 terrace with stunning views of the Pyrenees. From the living room, a staircase leads to a 3rd attic bedroom with adjoining dressing room on the landing. A mezzanine completes this superb space and could be converted into a 4th bedroom.