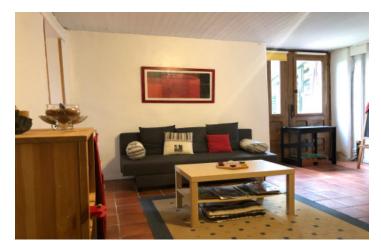

## IN BRIEF

Character house on the heights of Carbone with panoramic views of the Pyrenees. It is located in a natural setting, at the top of a hill on the ridges between Rieux Volvestre and Lézat-sur-Léze. The 140 m2 house comprises 6 rooms, Ground floor. 19m2 kitchen/diner with access to the outside terrace, utility room, small 20m2 living room that can be opened to the outside via a French window, 2 15m2 bedrooms with built-in wardrobes. Upstairs is a large 44m2 living room with cathedral ceiling, pellet stove and bathroom. The living room opens onto a 35 m2 terrace with stunning views of the Pyrenees. From the living room, a staircase leads to a 3rd attic bedroom with adjoining dressing room on the landing. A mezzanine completes this superb space and could be converted into a 4th bedroom.

# DESCRIPTION

The house is in good condition, built with character materials, terracotta floor tiles, traditional wooden floors and a 2-bedroom ground floor extension built in 2009.

The 1290 m2 of wooded grounds, featuring 3 large century-old oak trees, a vegetable garden and a 40 m2 outbuilding complete this property