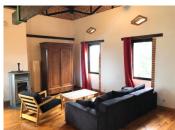

## IN BRIEF

Character house on the heights of Carbone with panoramic views of the Pyrenees. It is located in a natural setting, at the top of a hill on the ridges between Rieux Volvestre and Lézat-sur-Léze. The 140 m2 house comprises 6 rooms, Ground floor. 19m2 kitchen/diner with access to the outside terrace, utility room, small 20m2 living room that can be opened to the outside via a French window, 2 15m2 bedrooms with built-in wardrobes. Upstairs is a large 44m2 living room with cathedral ceiling, pellet stove and bathroom. The living room opens onto a 35 m2 terrace with stunning views of the Pyrenees. From the living room, a staircase leads to a 3rd attic bedroom with adjoining dressing room on the landing. A mezzanine completes this superb space and could be converted into a 4th bedroom.