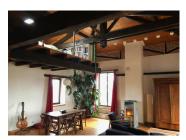

## IN BRIEF

Character house on the heights of Carbone with panoramic views of the Pyrenees. It is located in a natural setting, at the top of a hill on the ridges between Rieux Volvestre and Lézat-sur-Léze. The 140 m2 house comprises 6 rooms, Ground floor. 19m2 kitchen/diner with access to the outside terrace, utility room, small 20m2 living room that can be opened to the outside via a French window, 2 15m2 bedrooms with built-in wardrobes. Upstairs is a large 44m2 living room with cathedral ceiling, pellet stove and bathroom. The living room opens onto a 35 m2 terrace with stunning views of the Pyrenees. From the living room, a staircase leads to a 3rd attic bedroom with adjoining dressing room on the landing. A mezzanine completes this superb space and could be converted into a 4th bedroom.