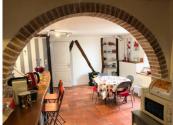

## IN BRIEF

Character house on the heights of Carbone with panoramic views of the Pyrenees. It is located in a natural setting, at the top of a hill on the ridges between Rieux Volvestre and Lézat-sur-Léze. The 140 m2 house comprises 6 rooms, Ground floor. 19m2 kitchen/diner with access to the outside terrace, utility room, small 20m2 living room that can be opened to the outside via a French window, 2 15m2 bedrooms with built-in wardrobes. Upstairs is a large 44m2 living room with cathedral ceiling, pellet stove and bathroom. The living room opens onto a 35 m2 terrace with stunning views of the Pyrenees. From the living room, a staircase leads to a 3rd attic bedroom with adjoining dressing room on the landing. A mezzanine completes this superb space and could be converted into a 4th bedroom.