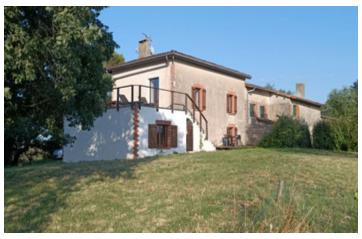

## IN BRIEF

Character house on the heights of Carbone with panoramic views of the Pyrenees. It is located in a natural setting, at the top of a hill on the ridges between Rieux Volvestre and Lézat-sur-Léze. The 140 m2 house comprises 6 rooms, Ground floor. 19m2 kitchen/diner with access to the outside terrace, utility room, small 20m2 living room that can be opened to the outside via a French window, 2 15m2 bedrooms with built-in wardrobes. Upstairs is a large 44m2 living room with cathedral ceiling, pellet stove and bathroom. The living room opens onto a 35 m2 terrace with stunning views of the Pyrenees. From the living room, a staircase leads to a 3rd attic bedroom with adjoining dressing room on the landing. A mezzanine completes this superb space and could be converted into a 4th bedroom.

# DESCRIPTION

The house is in good condition, built with character materials, terracotta floor tiles, traditional wooden floors and a 2-bedroom ground floor extension built in 2009.

The 1290 m2 of wooded grounds, featuring 3 large century-old oak trees, a vegetable garden and a 40 m2 outbuilding complete this property