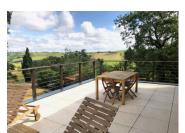

## IN BRIEF

Character house on the heights of Carbone with panoramic views of the Pyrenees. It is located in a natural setting, at the top of a hill on the ridges between Rieux Volvestre and Lézat-sur-Léze. The 140 m2 house comprises 6 rooms, Ground floor. 19m2 kitchen/diner with access to the outside terrace, utility room, small 20m2 living room that can be opened to the outside via a French window, 2 15m2 bedrooms with built-in wardrobes. Upstairs is a large 44m2 living room with cathedral ceiling, pellet stove and bathroom. The living room opens onto a 35 m2 terrace with stunning views of the Pyrenees. From the living room, a staircase leads to a 3rd attic bedroom with adjoining dressing room on the landing. A mezzanine completes this superb space and could be converted into a 4th bedroom.