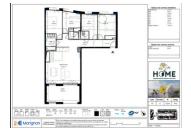

## INFORMATION

Town: Bordeaux

Department: Gironde

Bed: 4

Bath: 2

Floor: 100 m<sup>2</sup>

Outside Space: 14 m2

#### IN BRIEF

New T5 in new HOME residence in Bordeaux Bastide. This apartment has 4 bedrooms, 2 bathrooms and separate WC. A loggia completes this property. Other T5 are available, do not hesitate to contact me for more information.