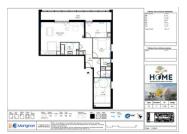

# INFORMATION

Town: Bordeaux

Department: Gironde

Bed: 3

Bath: 2

Floor: 86 m<sup>2</sup>

Outside Space: 23 m2

### IN BRIEF

New T4 in new HOME residence in Bordeaux Bastide. This apartment has 3 bedrooms, 2 bathrooms and separate WC. A loggia of 16m2 completes this property. Other T4 are available, do not hesitate to contact me for more information.