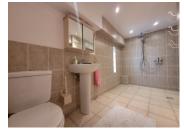

Renovated village house on a pedestrian street, free parking is available nearby. The house and garage cannot be accessed by a vehicle.

Ground floor large bathroom with walk-in shower

1st floor

open plan living area 39m2 with fitted kitchen, dining area and lounge, open fireplace.