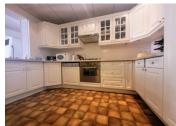

Renovated village house on a pedestrian street, free parking is available nearby. The house and garage cannot be accessed by a vehicle.

Ground floor large bathroom with walk-in shower

1st floor

open plan living area 39m2 with fitted kitchen, dining area and lounge, open fireplace.