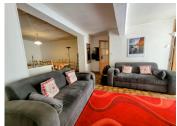

Renovated village house on a pedestrian street, free parking is available nearby. The house and garage cannot be accessed by a vehicle.

Ground floor large bathroom with walk-in shower

1st floor

open plan living area 39m2 with fitted kitchen, dining area and lounge, open fireplace.