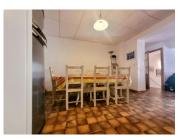

Renovated village house on a pedestrian street, free parking is available nearby. The house and garage cannot be accessed by a vehicle.

Ground floor large bathroom with walk-in shower

1st floor

open plan living area 39m2 with fitted kitchen, dining area and lounge, open fireplace.

2nd floor

bedroom I 12m2,

WC

bedroom 2 with en suite shower room and wc (20m2 total)

3rd floor

verranda with summer kitchen 10m2 and roof terrace 10m2

Garage/cave 30m2 with access for motorbike/bicycles and storage