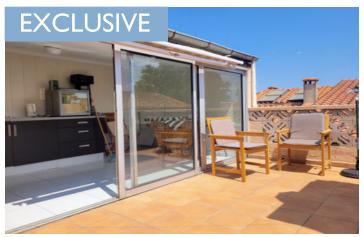

#### IN BRIEF

UNDER OFFER - Charming village house with many character features, located on a quiet pedestrian street in a village with all amenities a stone throw away. 2 bedrooms, 2 bathrooms, open plan living area and summer kitchen with roof terrace offering views over the rooftops to the mountains beyond. Large garage. Short walk to leisure lake and 25km to beaches

2nd floor

bedroom I 12m2,

WC

bedroom 2 with en suite shower room and wc (20m2 total)

3rd floor

verranda with summer kitchen 10m2 and roof terrace 10m2

Garage/cave 30m2 with access for motorbike/bicycles and storage