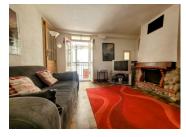

Renovated village house on a pedestrian street, free parking is available nearby. The house and garage cannot be accessed by a vehicle.

Ground floor large bathroom with walk-in shower

1st floor

open plan living area 39m2 with fitted kitchen, dining area and lounge, open fireplace.