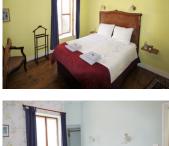

## DESCRIPTION

On the ground floor is an impressive entrance hall, large fitted kitchen, a lounge / dining room. There is a bedroom with a shower and WC which has access for people with reduced mobility. There is a separate laundry / utility room and a storeroom.

without fees)

On the first floor a landing leads to three further bedrooms (including a family room sleeping five people) all of which have their own bathrooms and toilets.

There is a also a private flat comprising a lounge, bedroom with shower and WC and a dressing room.