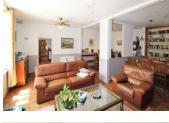

## DESCRIPTION

On the ground floor is an impressive entrance hall, large fitted kitchen, a lounge / dining room. There is a bedroom with a shower and WC which has access for people with reduced mobility. There is a separate laundry / utility room and a storeroom.

without fees)

On the first floor a landing leads to three further bedrooms (including a family room sleeping five people) all of which have their own bathrooms and toilets.

There is a also a private flat comprising a lounge, bedroom with shower and WC and a dressing room.