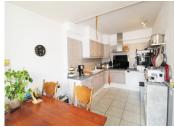

## DESCRIPTION

On the ground floor is an impressive entrance hall, large fitted kitchen, a lounge / dining room. There is a bedroom with a shower and WC which has access for people with reduced mobility. There is a separate laundry / utility room and a storeroom.