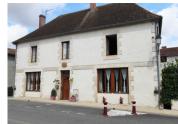

#### Stunning large house / holiday home / family home, currently used as B & B. Garden. Barn.

# IN BRIEF

A short drive from the major town of Montmorillon, this bright airy house has a range of possible uses. There is an option of further extending into the attic space. The house is decorated and maintained to a high standard and the large secluded garden has a variety of terraces and seating areas. The house is double glazed throughout and heating and hot water are provided by a heat pump. The house is on mains drainage. There is separate accommodation for the owners if the B & B business is continued. The large detached barn has ample space for a camper van and there are separate workshops.

## DESCRIPTION

On the ground floor is an impressive entrance hall, large fitted kitchen, a lounge / dining room. There is a bedroom with a shower and WC which has access for people with reduced mobility. There is a separate laundry / utility room and a storeroom.