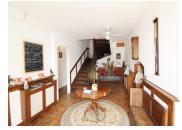

## DESCRIPTION

On the ground floor is an impressive entrance hall, large fitted kitchen, a lounge / dining room. There is a bedroom with a shower and WC which has access for people with reduced mobility. There is a separate laundry / utility room and a storeroom.