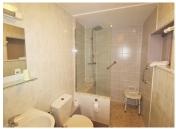

## DESCRIPTION

On the ground floor is an impressive entrance hall, large fitted kitchen, a lounge / dining room. There is a bedroom with a shower and WC which has access for people with reduced mobility. There is a separate laundry / utility room and a storeroom.