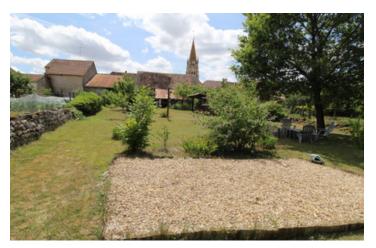

# IN BRIEF

A short drive from the major town of Montmorillon, this bright airy house has a range of possible uses. There is an option of further extending into the attic space. The house is decorated and maintained to a high standard and the large secluded garden has a variety of terraces and seating areas. The house is double glazed throughout and heating and hot water are provided by a heat pump. The house is on mains drainage. There is separate accommodation for the owners if the B & B business is continued. The large detached barn has ample space for a camper van and there are separate workshops.