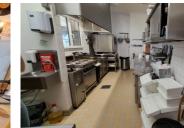

## IN BRIEF

The luminous and spacious restaurant interior offers a light and airy and modern feel. The kitchen is newly equipped. The outside terrace accommodates 25 and the interior 35 covers, a formidable business. This would suit an enterprising couple, a chef or family with a good business sense and a wish to integrate in the life of this charming french town. Pont d'ouilly has visitors and tourists all year, its such a popular tourist town. Suisse Normandie is the second most visited area in the North of France after Mont st Michel the number one destiantion and Pont d'ouilly is famous for its Kayaking events on the River Orne, its horse riding and paragliding. The charming town of Clecy is the captial of this region at just 13kms or by kayak and the famous Roche d'oetre just 6kms away for fabulous views, equalled only by "Les cretes...

### DESCRIPTION

The business comprises :-

The ground floor; cafe and restaraurant including outside terrace a total of 50 covers. A fully equipped commercial kitchen with many recently installed new equipment. The restaurant licence and tenancy. rental 946 euros per month bail.