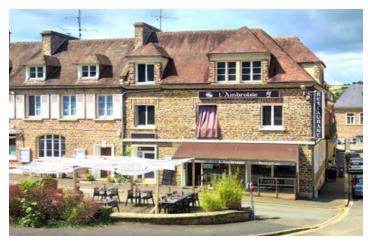

### Offering a terrific business opportunity at Pont d'ouilly a thriving tourist town A must view!

## IN BRIEF

The luminous and spacious restaurant interior offers a light and airy and modern feel. The kitchen is newly equipped. The outside terrace accommodates 25 and the interior 35 covers, a formidable business. This would suit an enterprising couple, a chef or family with a good business sense and a wish to integrate in the life of this charming french town. Pont d'ouilly has visitors and tourists all year, its such a popular tourist town. Suisse Normandie is the second most visited area in the North of France after Mont st Michel the number one destiantion and Pont d'ouilly is famous for its Kayaking events on the River Orne, its horse riding and paragliding. The charming town of Clecy is the captial of this region at just 13kms or by kayak and the famous Roche d'oetre just 6kms away for fabulous views, equalled only by "Les cretes...

### DESCRIPTION

The business comprises :-

The ground floor; cafe and restaraurant including outside terrace a total of 50 covers. A fully equipped commercial kitchen with many recently installed new equipment. The restaurant licence and tenancy. rental 946 euros per month bail.