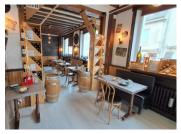

## IN BRIEF

The luminous and spacious restaurant interior offers a light and airy and modern feel. The kitchen is newly equipped. The outside terrace accommodates 25 and the interior 35 covers, a formidable business. This would suit an enterprising couple, a chef or family with a good business sense and a wish to integrate in the life of this charming french town. Pont d'ouilly has visitors and tourists all year, its such a popular tourist town. Suisse Normandie is the second most visited area in the North of France after Mont st Michel the number one destiantion and Pont d'ouilly is famous for its Kayaking events on the River Orne, its horse riding and paragliding. The charming town of Clecy is the captial of this region at just 13kms or by kayak and the famous Roche d'oetre just 6kms away for fabulous views, equalled only by "Les cretes...

### DESCRIPTION

The business comprises :-

The ground floor; cafe and restaraurant including outside terrace a total of 50 covers. A fully equipped commercial kitchen with many recently installed new equipment. The restaurant licence and tenancy. rental 946 euros per month bail.