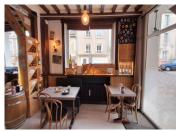

## IN BRIEF

The luminous and spacious restaurant interior offers a light and airy and modern feel. The kitchen is newly equipped. The outside terrace accommodates 25 and the interior 35 covers, a formidable business. This would suit an enterprising couple, a chef or family with a good business sense and a wish to integrate in the life of this charming french town. Pont d'ouilly has visitors and tourists all year, its such a popular tourist town. Suisse Normandie is the second most visited area in the North of France after Mont st Michel the number one destiantion and Pont d'ouilly is famous for its Kayaking events on the River Orne, its horse riding and paragliding. The charming town of Clecy is the captial of this region at just 13kms or by kayak and the famous Roche d'oetre just 6kms away for fabulous views, equalled only by "Les cretes...

### DESCRIPTION

The business comprises :-

The ground floor; cafe and restaraurant including outside terrace a total of 50 covers. A fully equipped commercial kitchen with many recently installed new equipment. The restaurant licence and tenancy. rental 946 euros per month bail.