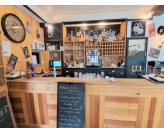

### DESCRIPTION

The business comprises :-

The ground floor; cafe and restaraurant including outside terrace a total of 50 covers. A fully equipped commercial kitchen with many recently installed new equipment. The restaurant licence and tenancy. rental 946 euros per month bail.