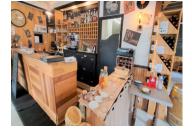

### DESCRIPTION

The business comprises :-

The ground floor; cafe and restaraurant including outside terrace a total of 50 covers. A fully equipped commercial kitchen with many recently installed new equipment. The restaurant licence and tenancy. rental 946 euros per month bail.