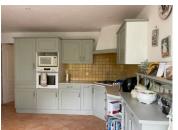

### IN BRIEF

Welcome to this delightful property situated in the picturesque village of Le Vert, Deux Sevres. With a convenient ground-floor layout the house offers the opportunity to expand into the first floor if desired. As you step inside there is a small entrance hall. To the right, you'll find a spacious sitting room with an open fire providing a perfect spot for relaxation. Windows at the front and doors leading to the back garden fill the room with natural light. Continuing from the sitting room, you'll discover the light-filled kitchen. This delightful space is complemented by a useful utility room offering plenty of storage space. Located on the opposite side of the entrance hall, you'll find three generously sized bedrooms. Additionally, a large shower room with an attached toilet is conveniently accessible from the garden, providing functionality and ease of use.