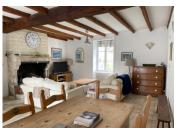

### IN BRIEF

Welcome to this delightful property situated in the picturesque village of Le Vert, Deux Sevres. With a convenient ground-floor layout the house offers the opportunity to expand into the first floor if desired. As you step inside there is a small entrance hall. To the right, you'll find a spacious sitting room with an open fire providing a perfect spot for relaxation. Windows at the front and doors leading to the back garden fill the room with natural light. Continuing from the sitting room, you'll discover the light-filled kitchen. This delightful space is complemented by a useful utility room offering plenty of storage space. Located on the opposite side of the entrance hall, you'll find three generously sized bedrooms. Additionally, a large shower room with an attached toilet is conveniently accessible from the garden, providing functionality and ease of use.