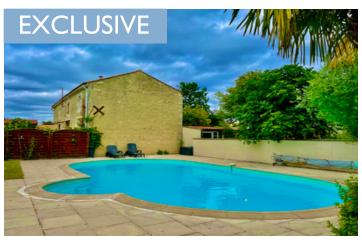

#### DESCRIPTION

Step outside and you'll find a huge barn offering endless possibilities and another spacious barn/garage for storage and parking. Gates from the road provide easy access.

The garden has a delightful terrace accessible from the sitting room, perfect for enjoying alfresco dining. Additionally, an inground swimming pool invites you to unwind and enjoy refreshing dips throughout the summer.