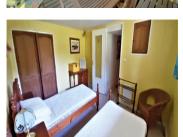

## IN BRIEF

This nice property is situated is at the end of an isolated lane, so is extremely calm with nice views. From the garden one goes up a few stone steps and enters into the kitchen. On this floor is also the living room that has a door leading out the covered wooden terrace that also has steps going down to the garden and the swimming pool. There is also a bedroom on this floor. Going down the wooden staircase there is a small hall plus a shower room with a toilet, and also a seperate toilet, and 2 bedrooms, one bedroom has a door leading out to the garden. From the living room there is also a wooden stairs leading upto 2 other bedrooms and a bathroom with a toilet.. Under the house there is a utility room, a small pig stye great for storing garden tools....

### DESCRIPTION

THE HOUSE IN GREATER DETAIL :-

First floor -Kitchen - 22.05 m<sup>2</sup> Living room - 31.50 m<sup>2</sup> Bedroom I - 12 m<sup>2</sup>

Ground floor -Hall - 5.50 m<sup>2</sup> Bedroom 2 - 16.50 m<sup>2</sup> Bedroom 3 - 12 m<sup>2</sup> Shower room with wc - 4.05 m<sup>2</sup> WC - 1.40 m<sup>2</sup>