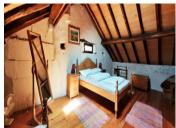

## IN BRIEF

This nice property is situated is at the end of an isolated lane, so is extremely calm with nice views. From the garden one goes up a few stone steps and enters into the kitchen. On this floor is also the living room that has a door leading out the covered wooden terrace that also has steps going down to the garden and the swimming pool. There is also a bedroom on this floor. Going down the wooden staircase there is a small hall plus a shower room with a toilet, and also a seperate toilet, and 2 bedrooms, one bedroom has a door leading out to the garden. From the living room there is also a wooden stairs leading upto 2 other bedrooms and a bathroom with a toilet.. Under the house there is a utility room, a small pig stye great for storing garden tools....

Top floor -Landing - 6.70 m<sup>2</sup> Bedroom 4 - 14.65 m<sup>2</sup> Bedroom 5 - 21.60 m<sup>2</sup> Bathroom with wc - 5.30 m<sup>2</sup>

Outside -Wooden terrace - 12 m<sup>2</sup> Utility room - 7.65 m<sup>2</sup> Barn - 32.30 m<sup>2</sup> Cellar - 12.30 m<sup>2</sup> Pig Stye - 9 m<sup>2</sup>.