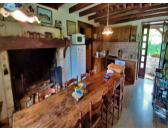

## IN BRIEF

This nice property is situated is at the end of an isolated lane, so is extremely calm with nice views. From the garden one goes up a few stone steps and enters into the kitchen. On this floor is also the living room that has a door leading out the covered wooden terrace that also has steps going down to the garden and the swimming pool. There is also a bedroom on this floor. Going down the wooden staircase there is a small hall plus a shower room with a toilet, and also a seperate toilet, and 2 bedrooms, one bedroom has a door leading out to the garden. From the living room there is also a wooden stairs leading upto 2 other bedrooms and a bathroom with a toilet.. Under the house there is a utility room, a small pig stye great for storing garden tools....

### DESCRIPTION

THE HOUSE IN GREATER DETAIL :-

First floor -Kitchen - 22.05 m<sup>2</sup> Living room - 31.50 m<sup>2</sup> Bedroom I - 12 m<sup>2</sup>

Ground floor -Hall - 5.50 m<sup>2</sup> Bedroom 2 - 16.50 m<sup>2</sup> Bedroom 3 - 12 m<sup>2</sup> Shower room with wc - 4.05 m<sup>2</sup> WC - 1.40 m<sup>2</sup>