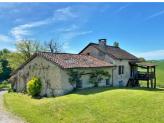

Nice stone property, no close neighbors, surrounded by rolling countryside. Lovely views and swimming pool.

## IN BRIEF

This nice property is situated is at the end of an isolated lane, so is extremely calm with nice views. From the garden one goes up a few stone steps and enters into the kitchen. On this floor is also the living room that has a door leading out the covered wooden terrace that also has steps going down to the garden and the swimming pool. There is also a bedroom on this floor. Going down the wooden staircase there is a small hall plus a shower room with a toilet, and also a seperate toilet, and 2 bedrooms, one bedroom has a door leading out to the garden. From the living room there is also a wooden stairs leading upto 2 other bedrooms and a bathroom with a toilet.. Under the house there is a utility room, a small pig stye great for storing garden tools....

### DESCRIPTION

THE HOUSE IN GREATER DETAIL :-

First floor -Kitchen - 22.05 m<sup>2</sup> Living room - 31.50 m<sup>2</sup> Bedroom I - 12 m<sup>2</sup>

Ground floor -Hall - 5.50 m<sup>2</sup> Bedroom 2 - 16.50 m<sup>2</sup> Bedroom 3 - 12 m<sup>2</sup> Shower room with wc - 4.05 m<sup>2</sup> WC - 1.40 m<sup>2</sup>