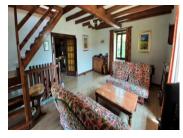

## IN BRIEF

This nice property is situated is at the end of an isolated lane, so is extremely calm with nice views. From the garden one goes up a few stone steps and enters into the kitchen. On this floor is also the living room that has a door leading out the covered wooden terrace that also has steps going down to the garden and the swimming pool. There is also a bedroom on this floor. Going down the wooden staircase there is a small hall plus a shower room with a toilet, and also a seperate toilet, and 2 bedrooms, one bedroom has a door leading out to the garden. From the living room there is also a wooden stairs leading upto 2 other bedrooms and a bathroom with a toilet.. Under the house there is a utility room, a small pig stye great for storing garden tools....