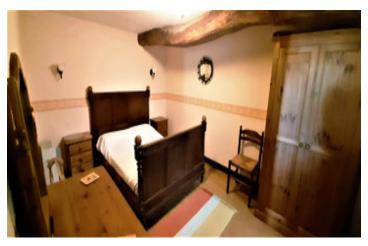

## IN BRIEF

This nice property is situated is at the end of an isolated lane, so is extremely calm with nice views. From the garden one goes up a few stone steps and enters into the kitchen. On this floor is also the living room that has a door leading out the covered wooden terrace that also has steps going down to the garden and the swimming pool. There is also a bedroom on this floor. Going down the wooden staircase there is a small hall plus a shower room with a toilet, and also a seperate toilet, and 2 bedrooms, one bedroom has a door leading out to the garden. From the living room there is also a wooden stairs leading upto 2 other bedrooms and a bathroom with a toilet.. Under the house there is a utility room, a small pig stye great for storing garden tools....

### DESCRIPTION

THE HOUSE IN GREATER DETAIL :-

First floor -Kitchen - 22.05 m<sup>2</sup> Living room - 31.50 m<sup>2</sup> Bedroom I - 12 m<sup>2</sup>

Ground floor -Hall - 5.50 m<sup>2</sup> Bedroom 2 - 16.50 m<sup>2</sup> Bedroom 3 - 12 m<sup>2</sup> Shower room with wc - 4.05 m<sup>2</sup> WC - 1.40 m<sup>2</sup>