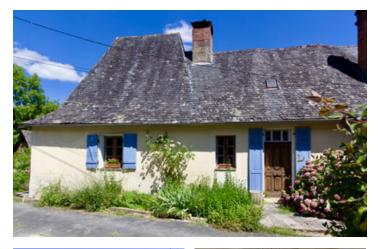

#### Semi-detached, cozy house, in the middle of a hamlet with piggery, barn and well on a plot of 3587m2

## IN BRIEF

2 bedroom house built on a basement and with a convertible attic. Spacious kitchen, dining and living room, both bedrooms, shower room and separate toilet on the ground floor. Possibilities to create further bedrooms and/ or bathroom in the attic space. Located in the middle of a little hamlet at a few minutes from the bakery and at 10 min of the lively market village Objat with everything for every days needs including bakers, butchers, post office, 4 doctors, vet, pharmacy supermarkets, bars, restaurant and 20 min from the city of Brive-La-Gaillarde. Single glazing - Gas fueled heating and heating by wood burner- drainage will not conform to current standards. Work needed and attic conversions requires finishing All measurements are approximate. More pictures are available on request!

#### DESCRIPTION

Ground Floor: Open plan lounge kitchen dining room (34 m<sup>2</sup>) with terrace on the side, wooden floor, wood burner and fitted kitchen with a good range of units, including a hob, oven and dishwasher. Dining room with wooden floor, exposed beams, open fire place and stairs to the attic and doors giving acces to the shower room and separate toilet Living room 23m<sup>2</sup> with wooden floor, electric stove and stairs to the cellar. On each side of the living room there is a door that gives access to a bedroom On the left side, bedroom I, with wooden floor and original features (15,4m<sup>2</sup>) On the right side, bedroom 2, 11m<sup>2</sup> Attic :a bedroom-bathroom, attic conversion, requires finishing. 3 cellars and utility room Outside : Small terrace next to the kitchen and very private terrace at the backside overlooking it's own land with mature trees. Piggery, barn (80 m<sup>2</sup>) in need of renovation and well The property is situated 5-6 kms from the market village of Objat which has everything for every days needs including bakers, butchers, post office, 4 supermarkets, doctors, vet, pharmacy bars, restaurant. It is 20 min from the city of Brive-la-Gaillarde (A20 motorway access) Aèroport Brive Vallée de la Dordogne (Nespouls) 27,3 km Aèroport international Limoges : 106km Objat : 4,5 km Brive-La-Gaillarde : 16,2 km