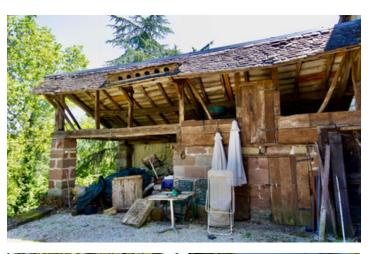

#### DESCRIPTION

Ground Floor: Open plan lounge kitchen dining room (34 m<sup>2</sup>) with terrace on the side, wooden floor, wood burner and fitted kitchen with a good range of units, including a hob, oven and dishwasher. Dining room with wooden floor, exposed beams, open fire place and stairs to the attic and doors giving acces to the shower room and separate toilet Living room 23m<sup>2</sup> with wooden floor, electric stove and stairs to the cellar. On each side of the living room there is a door that gives access to a bedroom On the left side, bedroom I, with wooden floor and original features (15,4m<sup>2</sup>) On the right side, bedroom 2, 11m<sup>2</sup> Attic :a bedroom-bathroom, attic conversion, requires finishing. 3 cellars and utility room Outside : Small terrace next to the kitchen and very private terrace at the backside overlooking it's own land with mature trees. Piggery, barn (80 m<sup>2</sup>) in need of renovation and well The property is situated 5-6 kms from the market village of Objat which has everything for every days needs including bakers, butchers, post office, 4 supermarkets, doctors, vet, pharmacy bars, restaurant. It is 20 min from the city of Brive-la-Gaillarde (A20 motorway access) Aèroport Brive Vallée de la Dordogne (Nespouls) 27,3 km Aèroport international Limoges : 106km Objat : 4,5 km Brive-La-Gaillarde : 16,2 km