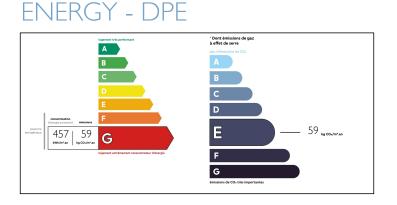

## IN BRIEF

2 bedroom house built on a basement and with a convertible attic. Spacious kitchen, dining and living room, both bedrooms, shower room and separate toilet on the ground floor. Possibilities to create further bedrooms and/ or bathroom in the attic space. Located in the middle of a little hamlet at a few minutes from the bakery and at 10 min of the lively market village Objat with everything for every days needs including bakers, butchers, post office, 4 doctors, vet, pharmacy supermarkets, bars, restaurant and 20 min from the city of Brive-La-Gaillarde. Single glazing - Gas fueled heating and heating by wood burner- drainage will not conform to current standards. Work needed and attic conversions requires finishing All measurements are approximate. More pictures are available on request!