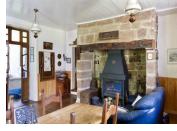

#### DESCRIPTION

Ground Floor: Open plan lounge kitchen dining room (34 m<sup>2</sup>) with terrace on the side, wooden floor, wood burner and fitted kitchen with a good range of units, including a hob, oven and dishwasher. Dining room with wooden floor, exposed beams, open fire place and stairs to the attic and doors giving acces to the shower room and separate toilet Living room 23m<sup>2</sup> with wooden floor, electric stove and stairs to the cellar. On each side of the living room there is a door that gives access to a bedroom On the left side, bedroom I, with wooden floor and original features (15,4m<sup>2</sup>) On the right side, bedroom 2, 11m<sup>2</sup> Attic :a bedroom-bathroom, attic conversion, requires finishing. 3 cellars and utility room Outside : Small terrace next to the kitchen and very private terrace at the backside overlooking it's own land with mature trees. Piggery, barn (80 m<sup>2</sup>) in need of renovation and well The property is situated 5-6 kms from the market village of Objat which has everything for every days needs including bakers, butchers, post office, 4 supermarkets, doctors, vet, pharmacy bars, restaurant. It is 20 min from the city of Brive-la-Gaillarde (A20 motorway access) Aèroport Brive Vallée de la Dordogne (Nespouls) 27,3 km Aèroport international Limoges : 106km Objat : 4,5 km Brive-La-Gaillarde : 16,2 km