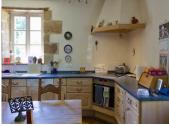

#### DESCRIPTION

Ground Floor: Open plan lounge kitchen dining room (34 m<sup>2</sup>) with terrace on the side, wooden floor, wood burner and fitted kitchen with a good range of units, including a hob, oven and dishwasher. Dining room with wooden floor, exposed beams, open fire place and stairs to the attic and doors giving acces to the shower room and separate toilet Living room 23m<sup>2</sup> with wooden floor, electric stove and stairs to the cellar. On each side of the living room there is a door that gives access to a bedroom On the left side, bedroom I, with wooden floor and original features (15,4m<sup>2</sup>) On the right side, bedroom 2, 11m<sup>2</sup> Attic :a bedroom-bathroom, attic conversion, requires finishing. 3 cellars and utility room Outside : Small terrace next to the kitchen and very private terrace at the backside overlooking it's own land with mature trees. Piggery, barn (80 m<sup>2</sup>) in need of renovation and well The property is situated 5-6 kms from the market village of Objat which has everything for every days needs including bakers, butchers, post office, 4 supermarkets, doctors, vet, pharmacy bars, restaurant. It is 20 min from the city of Brive-la-Gaillarde (A20 motorway access) Aèroport Brive Vallée de la Dordogne (Nespouls) 27,3 km Aèroport international Limoges : 106km Objat : 4,5 km Brive-La-Gaillarde : 16,2 km