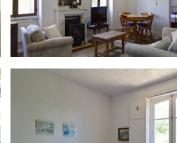

#### DESCRIPTION

Ground Floor: Open plan lounge kitchen dining room (34 m<sup>2</sup>) with terrace on the side, wooden floor, wood burner and fitted kitchen with a good range of units, including a hob, oven and dishwasher. Dining room with wooden floor, exposed beams, open fire place and stairs to the attic and doors giving acces to the shower room and separate toilet Living room 23m<sup>2</sup> with wooden floor, electric stove and stairs to the cellar. On each side of the living room there is a door that gives access to a bedroom On the left side, bedroom I, with wooden floor and original features (15,4m<sup>2</sup>) On the right side, bedroom 2, 11m<sup>2</sup> Attic :a bedroom-bathroom, attic conversion, requires finishing. 3 cellars and utility room Outside : Small terrace next to the kitchen and very private terrace at the backside overlooking it's own land with mature trees. Piggery, barn (80 m<sup>2</sup>) in need of renovation and well The property is situated 5-6 kms from the market village of Objat which has everything for every days needs including bakers, butchers, post office, 4 supermarkets, doctors, vet, pharmacy bars, restaurant. It is 20 min from the city of Brive-la-Gaillarde (A20 motorway access) Aèroport Brive Vallée de la Dordogne (Nespouls) 27,3 km Aèroport international Limoges : 106km Objat : 4,5 km Brive-La-Gaillarde : 16,2 km