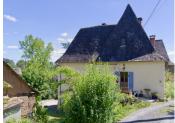

#### Semi-detached, cozy house, in the middle of a hamlet with piggery, barn and well on a plot of 3587m2

#### DESCRIPTION

Ground Floor: Open plan lounge kitchen dining room (34 m<sup>2</sup>) with terrace on the side, wooden floor, wood burner and fitted kitchen with a good range of units, including a hob, oven and dishwasher. Dining room with wooden floor, exposed beams, open fire place and stairs to the attic and doors giving acces to the shower room and separate toilet Living room 23m<sup>2</sup> with wooden floor, electric stove and stairs to the cellar. On each side of the living room there is a door that gives access to a bedroom On the left side, bedroom I, with wooden floor and original features (15,4m<sup>2</sup>) On the right side, bedroom 2, 11m<sup>2</sup> Attic :a bedroom-bathroom, attic conversion, requires finishing. 3 cellars and utility room Outside : Small terrace next to the kitchen and very private terrace at the backside overlooking it's own land with mature trees. Piggery, barn (80 m<sup>2</sup>) in need of renovation and well The property is situated 5-6 kms from the market village of Objat which has everything for every days needs including bakers, butchers, post office, 4 supermarkets, doctors, vet, pharmacy bars, restaurant. It is 20 min from the city of Brive-la-Gaillarde (A20 motorway access) Aèroport Brive Vallée de la Dordogne (Nespouls) 27,3 km Aèroport international Limoges : 106km Objat : 4,5 km Brive-La-Gaillarde : 16,2 km