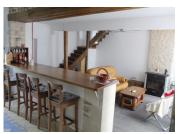

#### DESCRIPTION

Village house with kitchen (17m²) opening onto the living room (27m²) with wood burner, storeroom and wc.

Upstairs four bedrooms, bathroom and wc. Village garden 290m² with small stone outbuilding. Mains drainage.