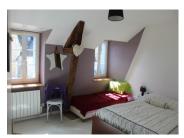

#### DESCRIPTION

Village house with kitchen (17m²) opening onto the living room (27m²) with wood burner, storeroom and wc.

Upstairs four bedrooms, bathroom and wc. Village garden 290m² with small stone outbuilding. Mains drainage.