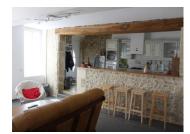

#### DESCRIPTION

Village house with kitchen (17m²) opening onto the living room (27m²) with wood burner, storeroom and wc.

Upstairs four bedrooms, bathroom and wc. Village garden 290m² with small stone outbuilding. Mains drainage.