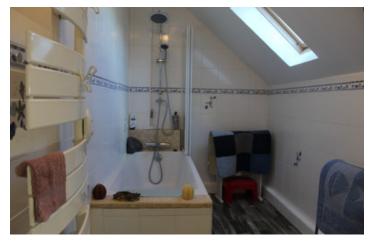

#### DESCRIPTION

Village house with kitchen (17m²) opening onto the living room (27m²) with wood burner, storeroom and wc.

Upstairs four bedrooms, bathroom and wc. Village garden 290m² with small stone outbuilding. Mains drainage.