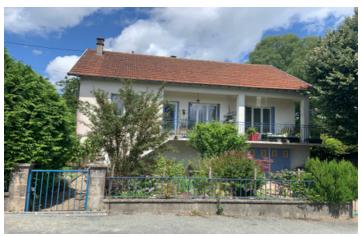

Ref: A22483FJ24 Price: 141 700 EUR

agency fees included: 0 € TTC to be paid by the buyer (0 EUR without fees)

Beautiful contemporary house in Dordogne, 5 minutes from Châlus, set in 2900m2 of garden.

### IN BRIEF

The charm of the Dordogne at the gateway to the village of Châlus. Beautiful, contemporary house with finished basement, set in an amazing green setting.

2700 m<sup>2</sup>

NB. Quoted prices relate to euro transactions. Fluctuations in exchange rates are not the responsibility of the agency or those representing it. The agency and its representatives are not authorised to make or give guarantees relating to the property. These particulars do not form part of any contract but are to be taken as a general representation of the property. Any areas, measurements or distances are approximate. Text, photographs and plans, where applicable, are for guidance only. Leggett and its representatives have not tested services, equipment or facilities and cannot guarantee the same.

### DESCRIPTION

Family or holiday home, ideal for children, perfect for parents, set in lush greenery. Ground floor: study, bedroom, wc, storage room, utility room, garage. First floor: kitchen, dining room/lounge with beautiful fireplace, bathroom, wc, two bedrooms. The garden is shaded by magnificent large trees.