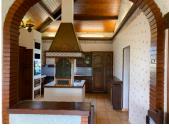

In the continuity of the corridor

a  $20m^2$  fitted kitchen opening onto a  $19m^2\mbox{ dining}\ room$ 

from the dining room you access a second living room of  $30m^2$  giving you access to the mezzanine of  $17m^2$ 