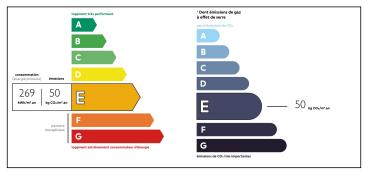

Detached stone house, 4 bedrooms, Land 1.3h, mature garden.Outbuildings, garages, well .5 minutes from Baignes













#### ENERGY - DPE



# INFORMATION

| Town:       | Baignes-Sainte-Radegonde |
|-------------|--------------------------|
| Department: | Charente                 |
| Bed:        | 3                        |
| Bath:       | Ι                        |
| Floor:      | 200 m2                   |
| Plot Size:  | 13115 m2                 |

### IN BRIEF

Located in the south of the Charente department, 5 minutes from Baignes, this beautiful stone house offers you a magnificent and peaceful living environment. This property is detached, without vis-à-vis and no neighbours nearby. Access is via an electric gate onto a private driveway. On the ground floor a large entrance hall, a fitted kitchen with adjoining dining room, 2 large living rooms, a bathroom, WC and a first garage. Upstairs, a mezzanine, 4 bedrooms, on