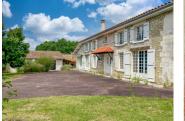

Detached stone house, 4 bedrooms, Land 1.3h, mature garden.Outbuildings, garages, well .5 minutes from Baignes

### IN BRIEF

Located in the south of the Charente department, 5 minutes from Baignes, this beautiful stone house offers you a magnificent and peaceful living environment. This property is detached, without vis-à-vis and no neighbours nearby. Access is via an electric gate onto a private driveway. On the ground floor a large entrance hall, a fitted kitchen with adjoining dining room, 2 large living rooms, a bathroom, WC and a first garage. Upstairs, a mezzanine, 4 bedrooms, one of which is accessed through another bedroom. Outside a covered terrace with barbecue A workbench and a second garage Outbuildings: pig bay, small house to renovate. Bread oven Garden with trees and fenced - possibility to add a swimming pool. Land located at the back of the house suitable for horses on 1.3hec. Well To note Double glazing with the exception of a few overglazing windows. Aluminum shutters Oil and wood heating Roof redone about 10 years ago Septic tank compliant