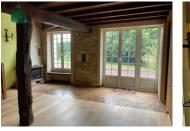

### IN BRIEF

Located in the south of the Charente department, 5 minutes from Baignes, this beautiful stone house offers you a magnificent and peaceful living environment. This property is detached, without vis-à-vis and no neighbours nearby. Access is via an electric gate onto a private driveway. On the ground floor a large entrance hall, a fitted kitchen with adjoining dining room, 2 large living rooms, a bathroom, WC and a first garage. Upstairs, a mezzanine, 4 bedrooms, one of which is accessed through another bedroom. Outside a covered terrace with barbecue A workbench and a second garage Outbuildings: pig bay, small house to renovate. Bread oven Garden with trees and fenced - possibility to add a swimming pool. Land located at the back of the house suitable for horses on 1.3hec. Well To note Double glazing with the exception of a few overglazing windows. Aluminum shutters Oil and wood heating Roof redone about 10 years ago Septic tank compliant

# DESCRIPTION

MORE PHOTOS AVAILABLE AND PLAN OF THE HOUSE ON REQUEST

On the ground floor Entrance hall 17m<sup>2</sup> On the right a first living room 33m<sup>2</sup> with an wood stove At the end of the entrance hall you access a corridor of 13m<sup>2</sup> adjoining garage of 25m<sup>2</sup> a toilet a bathroom with shower, bathtub and sink of 7m<sup>2</sup> a cellar of 8m<sup>2</sup>

In the continuity of the corridor

a  $20m^2$  fitted kitchen opening onto a  $19m^2\mbox{ dining}\ room$ 

from the dining room you access a second living room of  $30m^2$  giving you access to the mezzanine of  $17m^2$ 