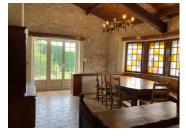

In the continuity of the corridor

a  $20m^2$  fitted kitchen opening onto a  $19m^2\mbox{ dining}\ room$ 

from the dining room you access a second living room of  $30m^2$  giving you access to the mezzanine of  $17m^2$ 