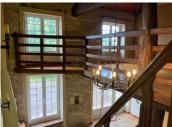

In the continuity of the corridor

a  $20m^2$  fitted kitchen opening onto a  $19m^2\mbox{ dining}\ room$ 

from the dining room you access a second living room of  $30m^2$  giving you access to the mezzanine of  $17m^2$ 

Upstairs, a landing of  $8m^2$  brings you to the 3 bedrooms of  $8m^2$ ,  $13m^2$  and the last one being in a row, either 2 bedrooms of  $9m^2$  or a large bedroom of  $18m^2$ .