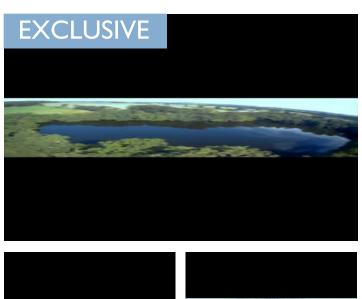

## IN BRIEF

Just under 3ha approx 300 year old private spring fed closed water ancient fishing lake, set in private location on a plot of 36.773m² of land. The lake is located between the larger town of Gueret 23000 and the smaller village of Le Grand Bourg.

## DESCRIPTION

This lovely lake in the most stunning of locations, if you like peace and quiet or even to set up a carp fishing business then this is the place for you, with the correct regulations and permissions.

The lake is over 300year old spring fed closed water lake, this has been fished for over 19 years Depths range from 12ft to 14ft at the damned wall end, shallowing to 3ft.

Approx 14 years ago the lake was drained, the bottom is silt and gravel.