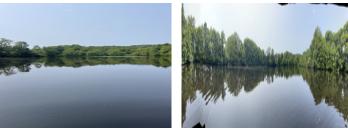

## IN BRIEF

Just under 3ha approx 300 year old private spring fed closed water ancient fishing lake, set in private location on a plot of 36.773m² of land. The lake is located between the larger town of Gueret 23000 and the smaller village of Le Grand Bourg.

## DESCRIPTION

This lovely lake in the most stunning of locations, if you like peace and quiet or even to set up a carp fishing business then this is the place for you, with the correct regulations and permissions.

The lake is over 300year old spring fed closed water lake, this has been fished for over 19 years Depths range from 12ft to 14ft at the damned wall end, shallowing to 3ft.

Approx 14 years ago the lake was drained, the bottom is silt and gravel.