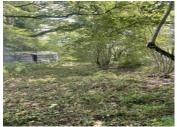

## IN BRIEF

Just under 3ha approx 300 year old private spring fed closed water ancient fishing lake, set in private location on a plot of 36.773m² of land. The lake is located between the larger town of Gueret 23000 and the smaller village of Le Grand Bourg.

The lake is over 300year old spring fed closed water lake, this has been fished for over 19 years Depths range from 12ft to 14ft at the damned wall end, shallowing to 3ft.

Approx 14 years ago the lake was drained, the bottom is silt and gravel.