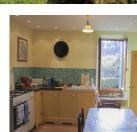

### DESCRIPTION

Semi-detached cottage, nicely presented. and maintained, situated in a quiet hamlet.. Comprising; On the ground floor entrance into kitchen, access into a small cosy lounge with a wood burner. There are stairs to the 1st floor with 2 bedrooms and a shower room.