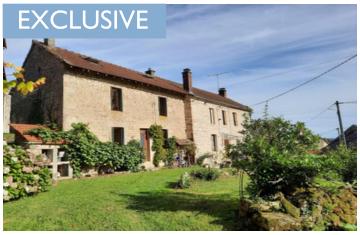

### IN BRIEF

Nicely presented 2/3 bedroom cottage, situated in a very quiet hamlet approx 50 minutes drive from Limoges airport. The property benefits from double glazed windows and gardens and barns.

NB. Quoted prices relate to euro transactions. Fluctuations in exchange rates are not the responsibility of the agency or those representing it. The agency and its representatives are not authorised to make or give guarantees relating to the property. These particulars do not form part of any contract but are to be taken as a general representation of the property. Any areas, measurements or distances are approximate. Text, photographs and plans, where applicable, are for guidance only. Leggett and its representatives have not tested services, equipment or facilities and cannot guarantee the same.

### DESCRIPTION

Semi-detached cottage, nicely presented. and maintained, situated in a quiet hamlet.. Comprising; On the ground floor entrance into kitchen, access into a small cosy lounge with a wood burner. There are stairs to the 1st floor with 2 bedrooms and a shower room.

There are stairs to a loft that could be used as a bedroom or office.

The cottage benefits from double glazed windows, situated in a pretty little hamlet surrounded by well maintained properties.

There are a selection of barns and gardens, all on an attached plot.