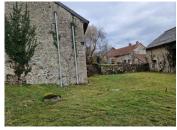

### DESCRIPTION

Semi-detached cottage, nicely presented. and maintained, situated in a quiet hamlet.. Comprising; On the ground floor entrance into kitchen, access into a small cosy lounge with a wood burner. There are stairs to the 1st floor with 2 bedrooms and a shower room.

There are stairs to a loft that could be used as a bedroom or office.

The cottage benefits from double glazed windows, situated in a pretty little hamlet surrounded by well maintained properties.

There are a selection of barns and gardens, all on an attached plot.