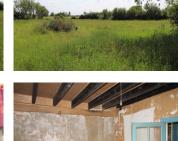

## IN BRIEF

On the outskirts of Bethines this house with outbuildings is not habitable but can provide the basis of your own design on a plot of 5,460m<sup>2</sup>. Set in a small hamlet of about 8 properties it is 5 minutes drive to Bethines and 15 minutes drive from St Savin and Le Blanc.

### DESCRIPTION

Permission has been granted previously (now lapsed) to extend the property by 25m2. The land is between Saint Savin and Le Blanc both of which are less than a fifteen minute drive. The local airports of Poitiers and Limoges are both within a 1-hour drive and have regular flights to the UK throughout the year. The ferry port of Caen is less than a four-hour drive away (370km).