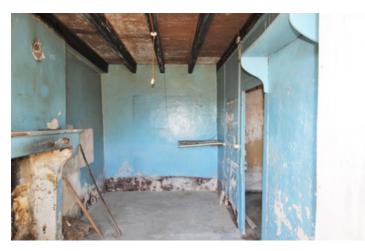

## IN BRIEF

On the outskirts of Bethines this house with outbuildings is not habitable but can provide the basis of your own design on a plot of 5,460m<sup>2</sup>. Set in a small hamlet of about 8 properties it is 5 minutes drive to Bethines and 15 minutes drive from St Savin and Le Blanc.

### DESCRIPTION

Permission has been granted previously (now lapsed) to extend the property by 25m2. The land is between Saint Savin and Le Blanc both of which are less than a fifteen minute drive. The local airports of Poitiers and Limoges are both within a 1-hour drive and have regular flights to the UK throughout the year. The ferry port of Caen is less than a four-hour drive away (370km).