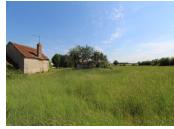

# INFORMATION

| Town:       | Béthines |  |
|-------------|----------|--|
| Department: | Vienne   |  |
| Bed:        | 0        |  |
| Bath:       | 0        |  |
| Floor:      | 0 m2     |  |
| Plot Size:  | 5460 m2  |  |

## IN BRIEF

On the outskirts of Bethines this house with outbuildings is not habitable but can provide the basis of your own design on a plot of 5,460m<sup>2</sup>. Set in a small hamlet of about 8 properties it is 5 minutes drive to Bethines and 15 minutes drive from St Savin and Le Blanc.