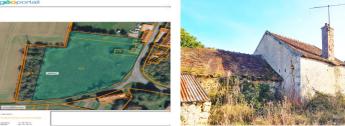

# INFORMATION

| Town:       | Béthines |  |
|-------------|----------|--|
| Department: | Vienne   |  |
| Bed:        | 0        |  |
| Bath:       | 0        |  |
| Floor:      | 0 m2     |  |
| Plot Size:  | 5460 m2  |  |

## IN BRIEF

On the outskirts of Bethines this house with outbuildings is not habitable but can provide the basis of your own design on a plot of 5,460m<sup>2</sup>. Set in a small hamlet of about 8 properties it is 5 minutes drive to Bethines and 15 minutes drive from St Savin and Le Blanc.

### DESCRIPTION

Permission has been granted previously (now lapsed) to extend the property by 25m2. The land is between Saint Savin and Le Blanc both of which are less than a fifteen minute drive. The local airports of Poitiers and Limoges are both within a 1-hour drive and have regular flights to the UK throughout the year. The ferry port of Caen is less than a four-hour drive away (370km).