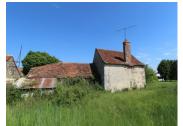

#### OFFER ACCEPTED Two room house set in over 5000m2 for renovation

## IN BRIEF

On the outskirts of Bethines this house with outbuildings is not habitable but can provide the basis of your own design on a plot of 5,460m<sup>2</sup>. Set in a small hamlet of about 8 properties it is 5 minutes drive to Bethines and 15 minutes drive from St Savin and Le Blanc.

### DESCRIPTION

Permission has been granted previously (now lapsed) to extend the property by 25m2. The land is between Saint Savin and Le Blanc both of which are less than a fifteen minute drive. The local airports of Poitiers and Limoges are both within a 1-hour drive and have regular flights to the UK throughout the year. The ferry port of Caen is less than a four-hour drive away (370km).