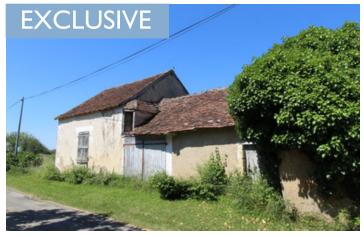

#### OFFER ACCEPTED Two room house set in over 5000m2 for renovation

## IN BRIEF

On the outskirts of Bethines this house with outbuildings is not habitable but can provide the basis of your own design on a plot of 5,460m<sup>2</sup>. Set in a small hamlet of about 8 properties it is 5 minutes drive to Bethines and 15 minutes drive from St Savin and Le Blanc.

### DESCRIPTION

Permission has been granted previously (now lapsed) to extend the property by 25m2. The land is between Saint Savin and Le Blanc both of which are less than a fifteen minute drive. The local airports of Poitiers and Limoges are both within a 1-hour drive and have regular flights to the UK throughout the year. The ferry port of Caen is less than a four-hour drive away (370km).