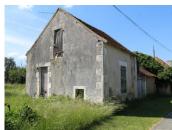

#### OFFER ACCEPTED Two room house set in over 5000m2 for renovation

## IN BRIEF

On the outskirts of Bethines this house with outbuildings is not habitable but can provide the basis of your own design on a plot of 5,460m<sup>2</sup>. Set in a small hamlet of about 8 properties it is 5 minutes drive to Bethines and 15 minutes drive from St Savin and Le Blanc.

### DESCRIPTION

Permission has been granted previously (now lapsed) to extend the property by 25m2. The land is between Saint Savin and Le Blanc both of which are less than a fifteen minute drive. The local airports of Poitiers and Limoges are both within a 1-hour drive and have regular flights to the UK throughout the year. The ferry port of Caen is less than a four-hour drive away (370km).