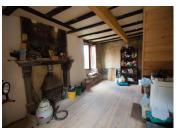

#### **MAINHOUSE**

Ground floor:

Kitchen (11.13m²) with base units (doors will need to be bought and fitted).

Living room with staircase and a woodburner that will need installing (17.7m<sup>2</sup>)

Bathroom with walkin shower, wc and basin (4.9m²)