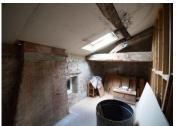

First floor:

Bedroom I (13.43m<sup>2</sup>)

Bedroom 2 (12.07m<sup>2</sup>)

Dressing room are (5.3m<sup>2</sup>)

There are some large barns that the owner was planning to convert into gites and  $2 \times 7000L$  fosse septiques have already been installed on the land. On the end of the barns is an old house to renovate completely.