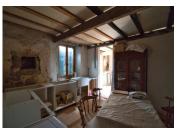

First floor:

Bedroom I (13.43m<sup>2</sup>)

Bedroom 2 (12.07m<sup>2</sup>)

Dressing room are (5.3m<sup>2</sup>)

There are some large barns that the owner was planning to convert into gites and  $2 \times 7000L$  fosse septiques have already been installed on the land. On the end of the barns is an old house to renovate completely.