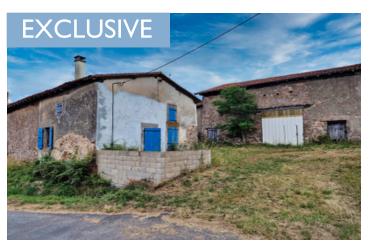

#### Stone house to finish renovating with large barns and attached land

## IN BRIEF

Property with a house to finish renovating with large barns that had planning permissions to be gites. Near to the town of Chabanais.

ENERGY - DPE

NB. Quoted prices relate to euro transactions. Fluctuations in exchange rates are not the responsibility of the agency or those representing it. The agency and its representatives are not authorised to make or give guarantees relating to the property. These particulars do not form part of any contract but are to be taken as a general representation of the property. Any areas, measurements or distances are approximate. Text, photographs and plans, where applicable, are for guidance only. Leggett and its representatives have not tested services, equipment or facilities and cannot guarantee the same.

First floor:

Bedroom I (13.43m<sup>2</sup>)

Bedroom 2 (12.07m<sup>2</sup>)

Dressing room are (5.3m<sup>2</sup>)

There are some large barns that the owner was planning to convert into gites and  $2 \times 7000L$  fosse septiques have already been installed on the land. On the end of the barns is an old house to renovate completely.