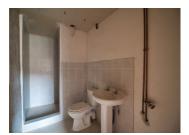

#### **MAINHOUSE**

Ground floor:

Kitchen (11.13m²) with base units (doors will need to be bought and fitted).

Living room with staircase and a woodburner that will need installing (17.7m<sup>2</sup>)

Bathroom with walkin shower, wc and basin (4.9m²)