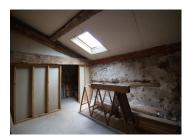

#### **MAINHOUSE**

Ground floor:

Kitchen (11.13m²) with base units (doors will need to be bought and fitted).

Living room with staircase and a woodburner that will need installing (17.7m<sup>2</sup>)

Bathroom with walkin shower, wc and basin (4.9m²)

First floor:

Bedroom I (13.43m<sup>2</sup>)

Bedroom 2 (12.07m<sup>2</sup>)

Dressing room are (5.3m<sup>2</sup>)

There are some large barns that the owner was planning to convert into gites and  $2 \times 7000L$  fosse septiques have already been installed on the land. On the end of the barns is an old house to renovate completely.