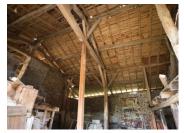

First floor:

Bedroom I (13.43m<sup>2</sup>)

Bedroom 2 (12.07m<sup>2</sup>)

Dressing room are (5.3m<sup>2</sup>)

There are some large barns that the owner was planning to convert into gites and  $2 \times 7000L$  fosse septiques have already been installed on the land. On the end of the barns is an old house to renovate completely.