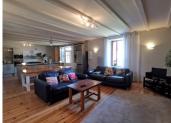

#### DESCRIPTION

Ground floor : Kitchen/living room/lounge : 53.75m² WC : 1m²

Ist floor : Platform : 10.85m<sup>2</sup> Bedroom I : 14.45m<sup>2</sup> Shower room : 5.66m<sup>2</sup> Bedroom 2 : 14.23m<sup>2</sup> Bathroom : 5.07m<sup>2</sup> WC : 2.55m<sup>2</sup>