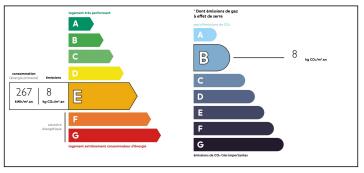

#### www.frenchestateagents.com

Ref: A22329CEC79 Price: 109 000 EUR agency fees included: 9 % TTC to be paid by the buyer (100 000 EUR without fees)

#### Charming house in Ensigné















### ENERGY - DPE



# INFORMATION

| Town:       | Ensigné     |
|-------------|-------------|
| Department: | Deux-Sèvres |
| Bed:        | 2           |
| Bath:       | 2           |
| Floor:      | 107.26 m2   |
| Plot Size:  | 999 m2      |

# IN BRIEF

Charming house in a small village which has kept its soul of yesteryear. Climb a few steps to reach the large living room with its kitchen open to the living room. Upstairs, a bright landing provides access to two bedrooms, one of which has its own shower room. There is also a bathroom and a separate toilet. Outside, a shed to park the car and store gardening equipment. Ruins without roofs are articulated in a pleasant garden which goes around the house. The little extra : the vast basement which also serves as a laundry room, with water and electricity.