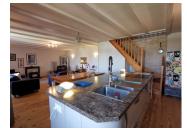

#### DESCRIPTION

Ground floor : Kitchen/living room/lounge : 53.75m² WC : 1m²

Ist floor : Platform : 10.85m<sup>2</sup> Bedroom I : 14.45m<sup>2</sup> Shower room : 5.66m<sup>2</sup> Bedroom 2 : 14.23m<sup>2</sup> Bathroom : 5.07m<sup>2</sup> WC : 2.55m<sup>2</sup>