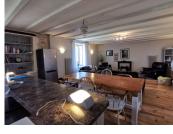

# IN BRIEF

Charming house in a small village which has kept its soul of yesteryear. Climb a few steps to reach the large living room with its kitchen open to the living room. Upstairs, a bright landing provides access to two bedrooms, one of which has its own shower room. There is also a bathroom and a separate toilet. Outside, a shed to park the car and store gardening equipment. Ruins without roofs are articulated in a pleasant garden which goes around the house. The little extra : the vast basement which also serves as a laundry room, with water and electricity. What to imagine a workshop. The main shops (supermarket, etc.) are 7 km away in Brioux-sur-Boutonne. Niort is 38 km away and the ocean 73 km away.

#### DESCRIPTION

Ground floor : Kitchen/living room/lounge : 53.75m² WC : 1m²

Ist floor : Platform : 10.85m<sup>2</sup> Bedroom I : 14.45m<sup>2</sup> Shower room : 5.66m<sup>2</sup> Bedroom 2 : 14.23m<sup>2</sup> Bathroom : 5.07m<sup>2</sup> WC : 2.55m<sup>2</sup>