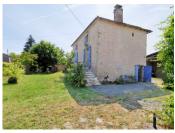

# IN BRIEF

Charming house in a small village which has kept its soul of yesteryear. Climb a few steps to reach the large living room with its kitchen open to the living room. Upstairs, a bright landing provides access to two bedrooms, one of which has its own shower room. There is also a bathroom and a separate toilet. Outside, a shed to park the car and store gardening equipment. Ruins without roofs are articulated in a pleasant garden which goes around the house. The little extra : the vast basement which also serves as a laundry room, with water and electricity. What to imagine a workshop. The main shops (supermarket, etc.) are 7 km away in Brioux-sur-Boutonne. Niort is 38 km away and the ocean 73 km away.