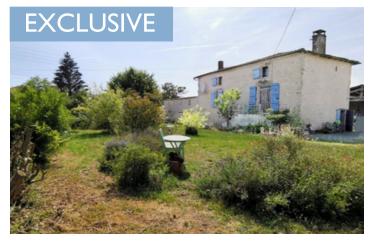

#### Charming house in Ensigné

# IN BRIEF

Charming house in a small village which has kept its soul of yesteryear. Climb a few steps to reach the large living room with its kitchen open to the living room. Upstairs, a bright landing provides access to two bedrooms, one of which has its own shower room. There is also a bathroom and a separate toilet. Outside, a shed to park the car and store gardening equipment. Ruins without roofs are articulated in a pleasant garden which goes around the house. The little extra : the vast basement which also serves as a laundry room, with water and electricity. What to imagine a workshop. The main shops (supermarket, etc.) are 7 km away in Brioux-sur-Boutonne. Niort is 38 km away and the ocean 73 km away.

# INFORMATION

| Town:       | Ensigné     |
|-------------|-------------|
| Department: | Deux-Sèvres |
| Bed:        | 2           |
| Bath:       | 2           |
| Floor:      | 107.26 m2   |
| Plot Size:  | 999 m2      |