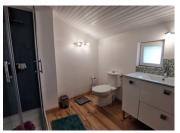

#### DESCRIPTION

Ground floor : Kitchen/living room/lounge : 53.75m² WC : 1m²

Ist floor : Platform : 10.85m<sup>2</sup> Bedroom I : 14.45m<sup>2</sup> Shower room : 5.66m<sup>2</sup> Bedroom 2 : 14.23m<sup>2</sup> Bathroom : 5.07m<sup>2</sup> WC : 2.55m<sup>2</sup>