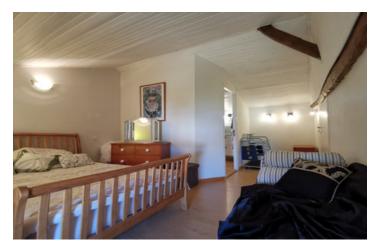

# IN BRIEF

Charming house in a small village which has kept its soul of yesteryear. Climb a few steps to reach the large living room with its kitchen open to the living room. Upstairs, a bright landing provides access to two bedrooms, one of which has its own shower room. There is also a bathroom and a separate toilet. Outside, a shed to park the car and store gardening equipment. Ruins without roofs are articulated in a pleasant garden which goes around the house. The little extra : the vast basement which also serves as a laundry room, with water and electricity. What to imagine a workshop. The main shops (supermarket, etc.) are 7 km away in Brioux-sur-Boutonne. Niort is 38 km away and the ocean 73 km away.

#### DESCRIPTION

Ground floor : Kitchen/living room/lounge : 53.75m² WC : 1m²

Ist floor : Platform : 10.85m<sup>2</sup> Bedroom I : 14.45m<sup>2</sup> Shower room : 5.66m<sup>2</sup> Bedroom 2 : 14.23m<sup>2</sup> Bathroom : 5.07m<sup>2</sup> WC : 2.55m<sup>2</sup>