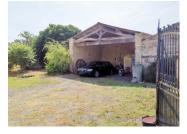

# IN BRIEF

Charming house in a small village which has kept its soul of yesteryear. Climb a few steps to reach the large living room with its kitchen open to the living room. Upstairs, a bright landing provides access to two bedrooms, one of which has its own shower room. There is also a bathroom and a separate toilet. Outside, a shed to park the car and store gardening equipment. Ruins without roofs are articulated in a pleasant garden which goes around the house. The little extra : the vast basement which also serves as a laundry room, with water and electricity. What to imagine a workshop. The main shops (supermarket, etc.) are 7 km away in Brioux-sur-Boutonne. Niort is 38 km away and the ocean 73 km away.

Basement : 57.49m<sup>2</sup> Shed : 38.48m<sup>2</sup>

Information about risks to which this property is exposed is available on the Géorisques website : https://www.georisques.gouv.fr