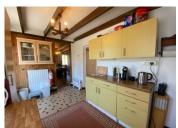

### DESCRIPTION

Ground floor : Living room with open fireplace Fully fitted kitchen Bedroom Shower room with wc

First floor : Mezzanine/Office Two Bedrooms Bathroom with bath and shower, wc

Double glazed, oil central heating.