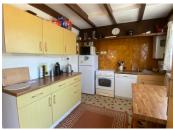

### DESCRIPTION

Ground floor : Living room with open fireplace Fully fitted kitchen Bedroom Shower room with wc

First floor : Mezzanine/Office Two Bedrooms Bathroom with bath and shower, wc

Double glazed, oil central heating.