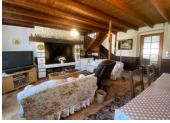

### DESCRIPTION

Ground floor : Living room with open fireplace Fully fitted kitchen Bedroom Shower room with wc

First floor : Mezzanine/Office Two Bedrooms Bathroom with bath and shower, wc

Double glazed, oil central heating.