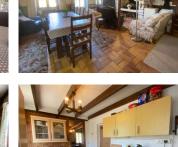

### DESCRIPTION

Ground floor : Living room with open fireplace Fully fitted kitchen Bedroom Shower room with wc

First floor : Mezzanine/Office Two Bedrooms Bathroom with bath and shower, wc

Double glazed, oil central heating.