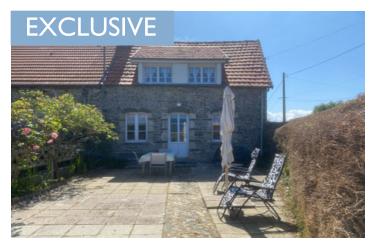

#### Charming 3 bedroom, 2 bathroom village house with garden, in Glatigny, just 5 minutes from the coast.

## IN BRIEF

This house is in good condition, ready to move in to. It is situated in the village of Glatigny, close to the west coast, 10 km from the popular resort of Port-Bail and just 8 km from the lively town of La Haye du Puits which has supermarkets, restaurants, bars, cinema, schools and health centre. Well situated for rail access to Paris and Eurostar from Carentan (30km), ferry access at Cherbourg (50km) and Caen, ferry to the Channel Islands from Barneville-Carteret (18km).

Furniture can be included.

Large garden / parking area with large garden shed.

Information about risks to which this property is exposed is available on the Géorisques website : https://www.georisques.gouv.fr