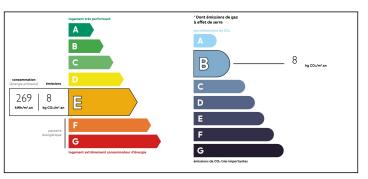

## INFORMATION

Town: Lésignac-Durand

Department: Charente

Bed: 2

I Bath:

Floor: 107 m<sup>2</sup> Plot Size: 4000 m2

**FNFRGY - DPF** 

NB. Quoted prices relate to euro transactions. Fluctuations in exchange rates are not the responsibility of the agency or those representing it. The agency and its representatives are not authorised to make or give guarantees relating to the property. These particulars do not form part of any contract but are to be taken as a general representation of the property. Any areas, measurements or distances are approximate. Text, photographs and plans, where applicable, are for guidance only. Leggett and its representatives have not tested services, equipment or facilities and cannot guarantee the same.