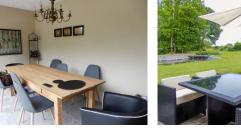

## DESCRIPTION

The House comprises: On one level: Entry hall, WC, sitting room with wood burner & open plan kitchen & dining room area 58m2, 2 chambres 12 m2, one with a mezzanine above, family bathroom with bath, separate shower & WC, Utility room / workshop 21m2.

Outside: Gated entrance, 2 garages, garage for camping car, sauna room suitable for additional accomodation, small lake, 2 external terraces and one covered terrace, wrap around completely private garden.