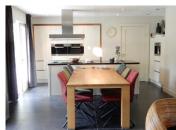

## DESCRIPTION

The House comprises: On one level: Entry hall, WC, sitting room with wood burner & open plan kitchen & dining room area 58m2, 2 chambres 12 m2, one with a mezzanine above, family bathroom with bath, separate shower & WC, Utility room / workshop 21m2.