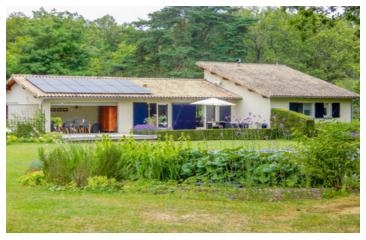

## DESCRIPTION

The House comprises: On one level: Entry hall, WC, sitting room with wood burner & open plan kitchen & dining room area 58m2, 2 chambres 12 m2, one with a mezzanine above, family bathroom with bath, separate shower & WC, Utility room / workshop 21m2.

Outside: Gated entrance, 2 garages, garage for camping car, sauna room suitable for additional accomodation, small lake, 2 external terraces and one covered terrace, wrap around completely private garden.