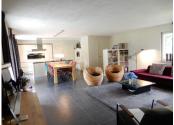

## DESCRIPTION

The House comprises: On one level: Entry hall, WC, sitting room with wood burner & open plan kitchen & dining room area 58m2, 2 chambres 12 m2, one with a mezzanine above, family bathroom with bath, separate shower & WC, Utility room / workshop 21m2.