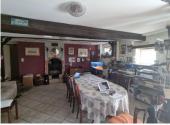

## DESCRIPTION

This beautiful, traditional stone cottage has been lovingly renovated to provide a very comfortable family environment in a beautifully quiet hamlet close to Chateaubriant

without fees

On the ground floor it is comprised of:

+ Lounge/dining room (approx 25m<sup>2</sup>) with wood burner, exposed beams and tiled floor and plenty of space for a large dining table and lounge furniture.

- + Lounge (approx 18m<sup>2</sup>) with wood burner
- + Fitted kitchen
- + Downstairs shower room with WC