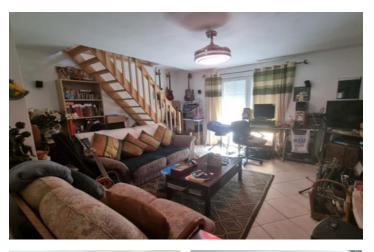

+ Lounge/dining room (approx 25m<sup>2</sup>) with wood burner, exposed beams and tiled floor and plenty of space for a large dining table and lounge furniture.

- + Lounge (approx 18m<sup>2</sup>) with wood burner
- + Fitted kitchen
- + Downstairs shower room with WC

#### Upstairs

From the stairs in the first lounge/dining room:

- + 2 bedrooms
- + Office/hobby room
- + Bathroom/WC

From stairs in the second lounge

- + Master bedroom
- + Bathroom/WC

All the rooms are very well decorated and presented and benefit from exposed timbers and good natural light.