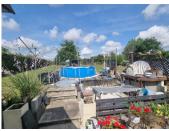

To the rear of the dining room/lounge is a door to the rear garden. Here there a the covered areas forming a shaded area for outside dining and relaxation. In addition there is a large workshop and garage.

The garden is also well presented with large grassed area and easy to maintain garden overlooking the countryside to the rear.

The property has been exceptionally renovated and maintained with no immediate works envisged.