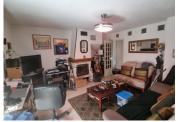

+ Lounge/dining room (approx 25m<sup>2</sup>) with wood burner, exposed beams and tiled floor and plenty of space for a large dining table and lounge furniture.

- + Lounge (approx 18m<sup>2</sup>) with wood burner
- + Fitted kitchen
- + Downstairs shower room with WC