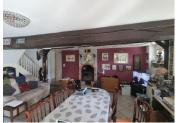

+ Lounge/dining room (approx 25m<sup>2</sup>) with wood burner, exposed beams and tiled floor and plenty of space for a large dining table and lounge furniture.

- + Lounge (approx 18m<sup>2</sup>) with wood burner
- + Fitted kitchen
- + Downstairs shower room with WC