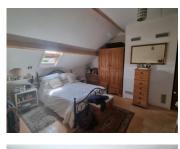

#### Upstairs

From the stairs in the first lounge/dining room:

- + 2 bedrooms
- + Office/hobby room
- + Bathroom/WC

From stairs in the second lounge

- + Master bedroom
- + Bathroom/WC

All the rooms are very well decorated and presented and benefit from exposed timbers and good natural light.