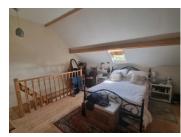

#### Upstairs

From the stairs in the first lounge/dining room:

- + 2 bedrooms
- + Office/hobby room
- + Bathroom/WC

From stairs in the second lounge

- + Master bedroom
- + Bathroom/WC

All the rooms are very well decorated and presented and benefit from exposed timbers and good natural light.