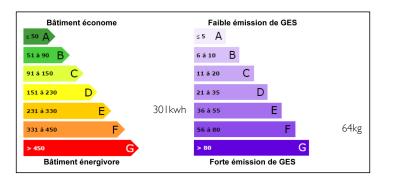

#### DESCRIPTION

Lounge/diner 16m2 with fireplace and open-plan kitchen of 9m2. Bedroom 1 - 10m2 Bedroom 2 - 10.5m2 Bedroom 3 - 9m2. Shower room and separate toilet. Attic - possible renovation space. Basement 'sous-sol' the size of the house footprint divided into 2 spaces. Fuel heating, although the tenant only uses the electric radiators. The house could do with an update perhaps it can you earn you a pice monthly