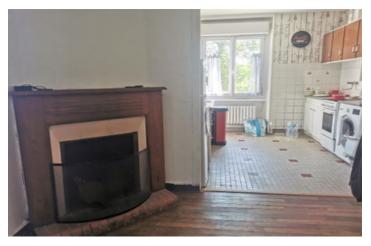

#### DESCRIPTION

Lounge/diner 16m2 with fireplace and open-plan kitchen of 9m2. Bedroom 1 - 10m2 Bedroom 2 - 10.5m2 Bedroom 3 - 9m2. Shower room and separate toilet. Attic - possible renovation space. Basement 'sous-sol' the size of the house footprint divided into 2 spaces. Fuel heating, although the tenant only uses the electric radiators. The house could do with an update perhaps it can you earn you a pice monthly