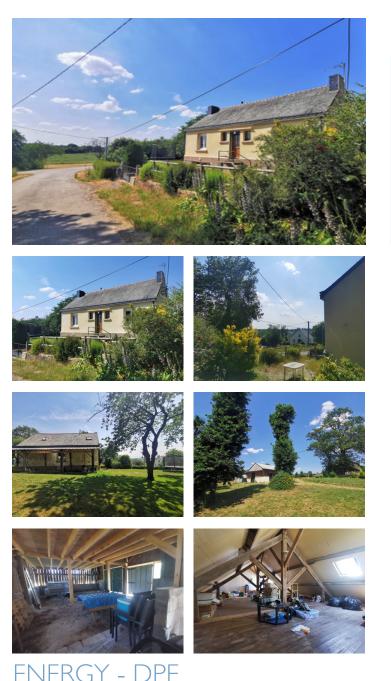

#### Cute detached house, beautiful countryside views - your future dream home!

## IN BRIEF

In a hamlet in the middle of the countryside is this cute detached house with large basement and a separate double-height garage barn with a useful mezzanine for storage or additional workspace. The open lounge/kitchen has double doors out to the large garden with a little orchard too and there's a porch at the back of the house for your woodstore or perhaps to make a cosy seating or dining area. Back inside are 3 bedrooms, (at the moment 2 shared as open plan but it would be easy to separate them again) plus currently a ladder staircase goes up to the attic which could be converted into living space. As another added bonus, the fosse septique is a recent installation! This house is nicely positioned in the commune of Val d'Oust, between Malestroit and Ploërmel.