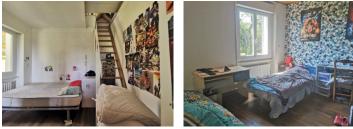

#### DESCRIPTION

Lounge/diner 16m2 with fireplace and open-plan kitchen of 9m2. Bedroom 1 - 10m2 Bedroom 2 - 10.5m2 Bedroom 3 - 9m2. Shower room and separate toilet. Attic - possible renovation space. Basement 'sous-sol' the size of the house footprint divided into 2 spaces. Fuel heating, although the tenant only uses the electric radiators. The house could do with an update perhaps it can you earn you a pice monthly