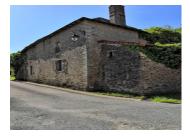

## IN BRIEF

The house is situated on the outskirts of a picturesque hamlet in the Haute Vienne. It requires a full renovation but has the added advantage large rooms in the house, a hangar, barn, courtyard, outbuildings, and paddock of 1155m2.

# DESCRIPTION

On the ground floor there are 3 reception rooms and access to the cellar. On the second floor, there are 4 large bedrooms and access to the attic with a further three rooms. The house requires a full renovation. In addition, there is a hangar, barn, courtyard, outbuildings and paddock of 1155m2.