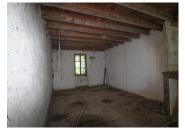

## IN BRIEF

The house is situated on the outskirts of a picturesque hamlet in the Haute Vienne. It requires a full renovation but has the added advantage large rooms in the house, a hangar, barn, courtyard, outbuildings, and paddock of 1155m2.

# DESCRIPTION

On the ground floor there are 3 reception rooms and access to the cellar. On the second floor, there are 4 large bedrooms and access to the attic with a further three rooms. The house requires a full renovation. In addition, there is a hangar, barn, courtyard, outbuildings and paddock of 1155m2.