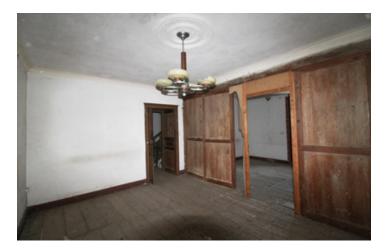

## IN BRIEF

The house is situated on the outskirts of a picturesque hamlet in the Haute Vienne. It requires a full renovation but has the added advantage large rooms in the house, a hangar, barn, courtyard, outbuildings, and paddock of 1155m2.

# DESCRIPTION

On the ground floor there are 3 reception rooms and access to the cellar. On the second floor, there are 4 large bedrooms and access to the attic with a further three rooms. The house requires a full renovation. In addition, there is a hangar, barn, courtyard, outbuildings and paddock of 1155m2.