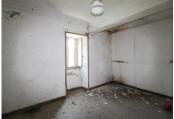

## IN BRIEF

The house is situated on the outskirts of a picturesque hamlet in the Haute Vienne. It requires a full renovation but has the added advantage large rooms in the house, a hangar, barn, courtyard, outbuildings, and paddock of 1155m2.

# DESCRIPTION

On the ground floor there are 3 reception rooms and access to the cellar. On the second floor, there are 4 large bedrooms and access to the attic with a further three rooms. The house requires a full renovation. In addition, there is a hangar, barn, courtyard, outbuildings and paddock of 1155m2.