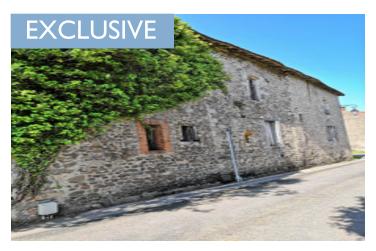

## IN BRIEF

The house is situated on the outskirts of a picturesque hamlet in the Haute Vienne. It requires a full renovation but has the added advantage large rooms in the house, a hangar, barn, courtyard, outbuildings, and paddock of 1155m2.

# DESCRIPTION

On the ground floor there are 3 reception rooms and access to the cellar. On the second floor, there are 4 large bedrooms and access to the attic with a further three rooms. The house requires a full renovation. In addition, there is a hangar, barn, courtyard, outbuildings and paddock of 1155m2.