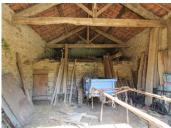

## IN BRIEF

The house is situated on the outskirts of a picturesque hamlet in the Haute Vienne. It requires a full renovation but has the added advantage large rooms in the house, a hangar, barn, courtyard, outbuildings, and paddock of 1155m2.

# DESCRIPTION

On the ground floor there are 3 reception rooms and access to the cellar. On the second floor, there are 4 large bedrooms and access to the attic with a further three rooms. The house requires a full renovation. In addition, there is a hangar, barn, courtyard, outbuildings and paddock of 1155m2.