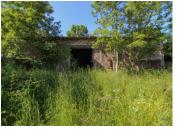

## IN BRIEF

The house is situated on the outskirts of a picturesque hamlet in the Haute Vienne. It requires a full renovation but has the added advantage large rooms in the house, a hangar, barn, courtyard, outbuildings, and paddock of 1155m2.

# DESCRIPTION

On the ground floor there are 3 reception rooms and access to the cellar. On the second floor, there are 4 large bedrooms and access to the attic with a further three rooms. The house requires a full renovation. In addition, there is a hangar, barn, courtyard, outbuildings and paddock of 1155m2.