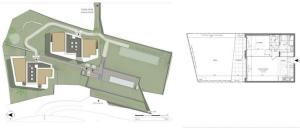

## DESCRIPTION

Live the French Riviera Dream in this lovely I-bedroom apartment set for delivery in IQ 2026.

The boutique residence is located in the popular Fabron / Lanterne district of Nice. The development will consist of only two buildings and a total of 17 exquisite apartments.

The ground floor flat comprises a living room with open-plan kitchen and a bedroom. Both rooms open onto a private terrace/garden of around 60m2. The west-facing layout ensures a bright living space in all rooms and in the garden throughout the day.