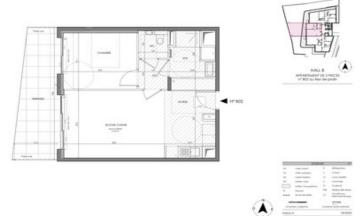

The ground floor flat comprises a living room with open-plan kitchen and a bedroom. Both rooms open onto a private terrace/garden of around 60m2. The west-facing layout ensures a bright living space in all rooms and in the garden throughout the day.