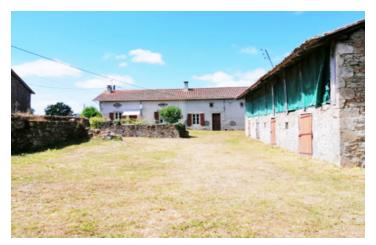

#### Superb and charming farmhouse, 2 completely independent house, courtyards, great barn, garden on 3900m

### IN BRIEF

Superb traditional old farmhouse made up of 2 fully independent houses, there is a central courtyard with stone walls, a beautiful outbuilding, superb and remarkable large barn, land. Ideally located, in a hamlet of a few houses, very quiet, superb environment. 5 km from a village with all shops and tourist lake, 7 km from a famous village with a market. close to many historical and tourist monuments.

Charming central courtyard with stone walls, outbuildings on two levels, large and magnificent barn. Land of 2200  $m^2$ , with a large oak tree and magnificent lime tree.

All roofs in good condition, septic tank need work for update.