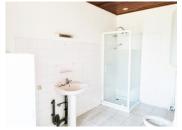

# DESCRIPTION

House with new windows. Living room with fireplace and staircase, living room on cellar, bathroom with shower and WC. Upstairs bedroom with structural beams, convertible attic.

Second house, large living room with fireplace and staircase, on cellar. Door leading to garden of 700 m<sup>2</sup>. Large bathroom with shower, separate WC. Bedroom. Upstairs, large convertible attic.