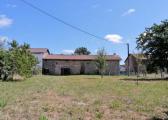

Charming central courtyard with stone walls, outbuildings on two levels, large and magnificent barn. Land of 2200  $m^2$ , with a large oak tree and magnificent lime tree.

All roofs in good condition, septic tank need work for update.