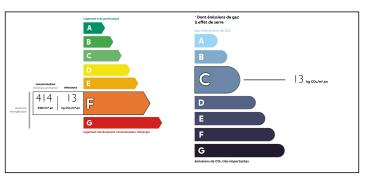

Ref: A21676ARO24 Price: 130 800 EUR

agency fees included: 9 % TTC to be paid by the buyer (120 000 EUR without fees)

#### Superb and charming farmhouse, 2 completely independent house, courtyards, great barn, garden on 3900m



## INFORMATION

Town: Champniers-et-Reilhac

Department: Dordogne

Bed: 2

Bath: 2

Floor: 200 m2 Plot Size: 3920 m2













### IN BRIEF

Superb traditional old farmhouse made up of 2 fully independent houses, there is a central courtyard with stone walls, a beautiful outbuilding, superb and remarkable large barn, land. Ideally located, in a hamlet of a few houses, very quiet, superb environment. 5 km from a village with all shops and tourist lake, 7 km from a famous village with a market. close to many historical and tourist monuments.





NB. Quoted prices relate to euro transactions. Fluctuations in exchange rates are not the responsibility of the agency or those representing it. The agency and its representatives are not authorised to make or give guarantees relating to the property. These particulars do not form part of any contract but are to be taken as a general representation of the property. Any areas, measurements or distances are approximate. Text, photographs and plans, where applicable, are for guidance only. Leggett and its representatives have not tested services, equipment or facilities and cannot guarantee the same.

Particulars for off-plan purchases are intended as a guide only. Final finishes to the property may vary. Purchasers are advised to engage a solicitor to check the plans and specifications as