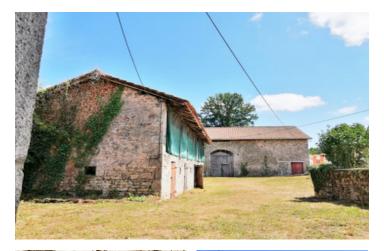

#### Superb and charming farmhouse, 2 completely independent house, courtyards, great barn, garden on 3900m

### IN BRIEF

Superb traditional old farmhouse made up of 2 fully independent houses, there is a central courtyard with stone walls, a beautiful outbuilding, superb and remarkable large barn, land. Ideally located, in a hamlet of a few houses, very quiet, superb environment. 5 km from a village with all shops and tourist lake, 7 km from a famous village with a market. close to many historical and tourist monuments.

Charming central courtyard with stone walls, outbuildings on two levels, large and magnificent barn. Land of 2200  $m^2$ , with a large oak tree and magnificent lime tree.

All roofs in good condition, septic tank need work for update.