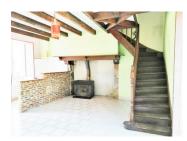

# DESCRIPTION

House with new windows. Living room with fireplace and staircase, living room on cellar, bathroom with shower and WC. Upstairs bedroom with structural beams, convertible attic.

Second house, large living room with fireplace and staircase, on cellar. Door leading to garden of 700 m<sup>2</sup>. Large bathroom with shower, separate WC. Bedroom. Upstairs, large convertible attic.