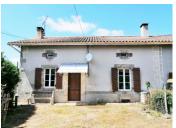

# DESCRIPTION

House with new windows. Living room with fireplace and staircase, living room on cellar, bathroom with shower and WC. Upstairs bedroom with structural beams, convertible attic.

Second house, large living room with fireplace and staircase, on cellar. Door leading to garden of 700 m<sup>2</sup>. Large bathroom with shower, separate WC. Bedroom. Upstairs, large convertible attic.