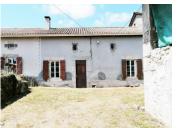

# DESCRIPTION

House with new windows. Living room with fireplace and staircase, living room on cellar, bathroom with shower and WC. Upstairs bedroom with structural beams, convertible attic.

Second house, large living room with fireplace and staircase, on cellar. Door leading to garden of 700 m<sup>2</sup>. Large bathroom with shower, separate WC. Bedroom. Upstairs, large convertible attic.