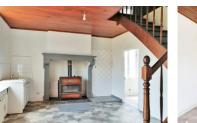

# DESCRIPTION

House with new windows. Living room with fireplace and staircase, living room on cellar, bathroom with shower and WC. Upstairs bedroom with structural beams, convertible attic.

Second house, large living room with fireplace and staircase, on cellar. Door leading to garden of 700 m<sup>2</sup>. Large bathroom with shower, separate WC. Bedroom. Upstairs, large convertible attic.